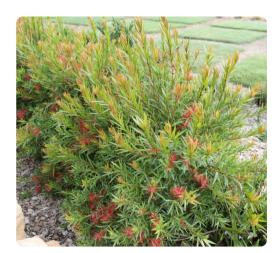

SCALE 1:300 @ A1 4 8 8M 0 

CORYMBIA 'SUMMER BEAUTY'

BACKHOUSIA CITRIODORA

CUPANIOPIS ANACARDIOIDES

STREET TREES

CORYMBIA CITRIODORA OR APPROVED EQUIVELENT AS PER COUNCIL SELECTION

#### TREES

SHRUBS

**GRASSES AND GROUNDCOVERS** 

CALLISTEMON 'SCARLET FLAME'

©GROUND INK PTY LTD | ABN 55 163 025 456 REGISTERED LANDSCAPE ARCHITECT: ROB LOUGHMAN # 7813 SUITE 201, 75 ARCHER STREET CHATSWOOD, NSW 2067 PH. (02) 9411 3279 | WWW.GROUNDINK.COM.AU