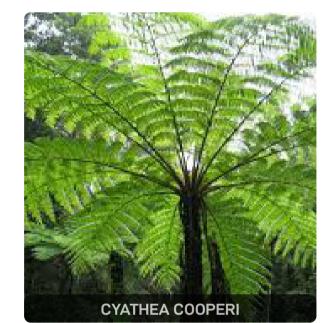

CARPOBROTUS GLAUCESCENS

ACACIA 'MINI COG'

DICHONDRA REPENS

CYATHEA COOPERI

LOMANDRA 'TANIKA'

DIANELLA 'LITTLE JESS'

SYZYGIUM 'PINNACLE'

VIOLA HEDERACEA