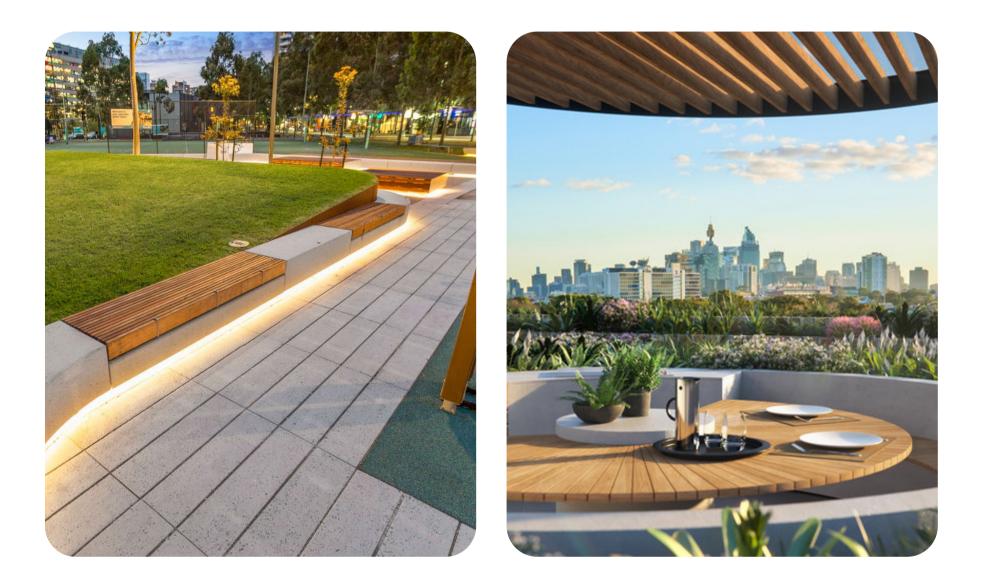

03.07.2023

# **1-3 RICKETTY STREET, MASCOT** LANDSCAPE DEVELOPMENT APPLICATION

### VENICE STREET ENTRANCE



ALEXANDRA CANAL SHARED PATH





©GROUND INK PTY LTD | ABN 55 163 025 456 REGISTERED LANDSCAPE ARCHITECT: ROB LOUGHMAN # 7813 SUITE 201, 75 ARCHER STREET CHATSWOOD, NSW 2067 PH. (02) 9411 3279 | WWW.GROUNDINK.COM.AU CENTRAL SPINE









### ROOFTOP GARDENS

### DESIGN INSPIRATION



1-3 RICKETTY STREET, MASCOT



### LEGEND



GREEN ZONES WITH DDA COMPLIANT LINKAGES FROM VENICE STREET TO THE CANAL



**\\_\_\_/** 

CIVIC AREA WITH A GREEN SPINE OF TALL NATIVE CANOPY TREES, WITH LOW RAISED PLANTING BELOW. PLENTY OF SHADED SEATING IS PROVIDED TO ALLOW FOR PASSIVE RESPITE AND SOCIALISING, GATHERING AND OUTDOOR DINING OPPORTUNITIES

<---> STREETSCAPE FRONTAGE PLANTING WITH NATIVE CANOPY AND UNDESTOREY PLANTING, PROVIDING GREENERY AND SCREENING AMENITY TO PROPOSED BUILDINGS



©GROUND INK PTY LTD | ABN 55 163 025 456 REGISTERED LANDSCAPE ARCHITECT: ROB LOUGHMAN # 7813 SUITE 201, 75 ARCHER STREET CHATSWOOD, NSW 2067 PH. (02) 9411 3279 | WWW.GROUNDINK.COM.AU

SCALE 1:200 @ A1 0 2 4 6 8M 

FORESHORE PROMENADE IS AN OPEN TURF AR