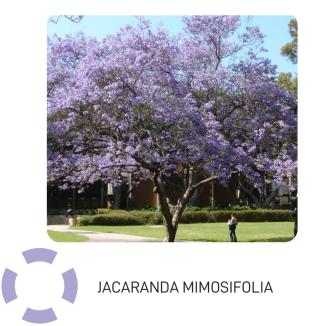

PROPOSED FEATURE JACARANDA MIMOSIFOLIA TREES PROVIDING VIBRANT COLOURFUL FOCAL POINT WITHIN THE CENTRAL PEDESTRIAN SPINE, AND ACTING AS A GATHERING POINT AND WAYFINDING TOOL