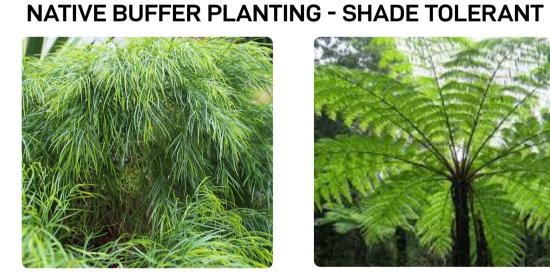

YMBIA CITRIODORA OR APPROVED EQUIVELENT AS PER COUNCIL SELECTION

# INDICATIVE TREE PLAN



1-3 RICKETTY STREET, MASCOT

#### **BUFFER PLANTING - FULL SUN**



CALLISTEMON 'ICY BURST'



DORYANTHES EXCELSA



WESTRINGIA 'NARINGA'



LOMANDRA 'SEASCAPE'

#### **CENTRAL CIVIC AREA PLANTING**



CALLISTEMON 'ICY BURST'



WESTRINGIA 'NARINGA'

**GROUND ÍNK** 

LANDSCAPE ARCHITECTS

©GROUND INK PTY LTD | ABN 55 163 025 456 REGISTERED LANDSCAPE ARCHITECT: ROB LOUGHMAN # 7813 SUITE 201, 75 ARCHER STREET CHATSWOOD, NSW 2067 PH. (02) 9411 3279 | WWW.GROUNDINK.COM.AU



LOMANDRA 'TANIKA'

CALLISTEMON 'SCARLET FLAME'



ACACIA 'MINI COG'



GREVILLEA 'GOLD CLUSTER'



HARDENBERGIA 'MEEMA'





DIANELLA 'CASSA BLUE'



DICHONDRA REPENS











EREMOPHILA 'BLUE HORIZON'

CARPOBROTUS GLAUCESCENS





ACACIA 'MINI COG'



DICHONDRA REPENS



CYATHEA COOPERI



LOMANDRA 'TANIKA'



DIANELLA 'LITTLE JESS'



SYZYGIUM 'PINNACLE'





VIOLA HEDERACEA

**CLIMBING PLANTS** 

ASPLENIUM NIDUS



PANDOREA PANDORANA







#### SECTION A-A - FORESHORE PROMENADE 1:50/A1



#### SECTION B-B - CENTRAL SPINE 1:50/A1



©GROUND INK PTY LTD | ABN 55 163 025 456 REGISTERED LANDSCAPE ARCHITECT: ROB LOUGHMAN # 7813 SUITE 201, 75 ARCHER STREET CHATSWOOD, NSW 2067 PH. (02) 9411 3279 | WWW.GROUNDINK.COM.AU

SCALE 1:50 @ A1 0 0.5 1 1.5 2M | | | |

|                                     | KEY F               | PLAN