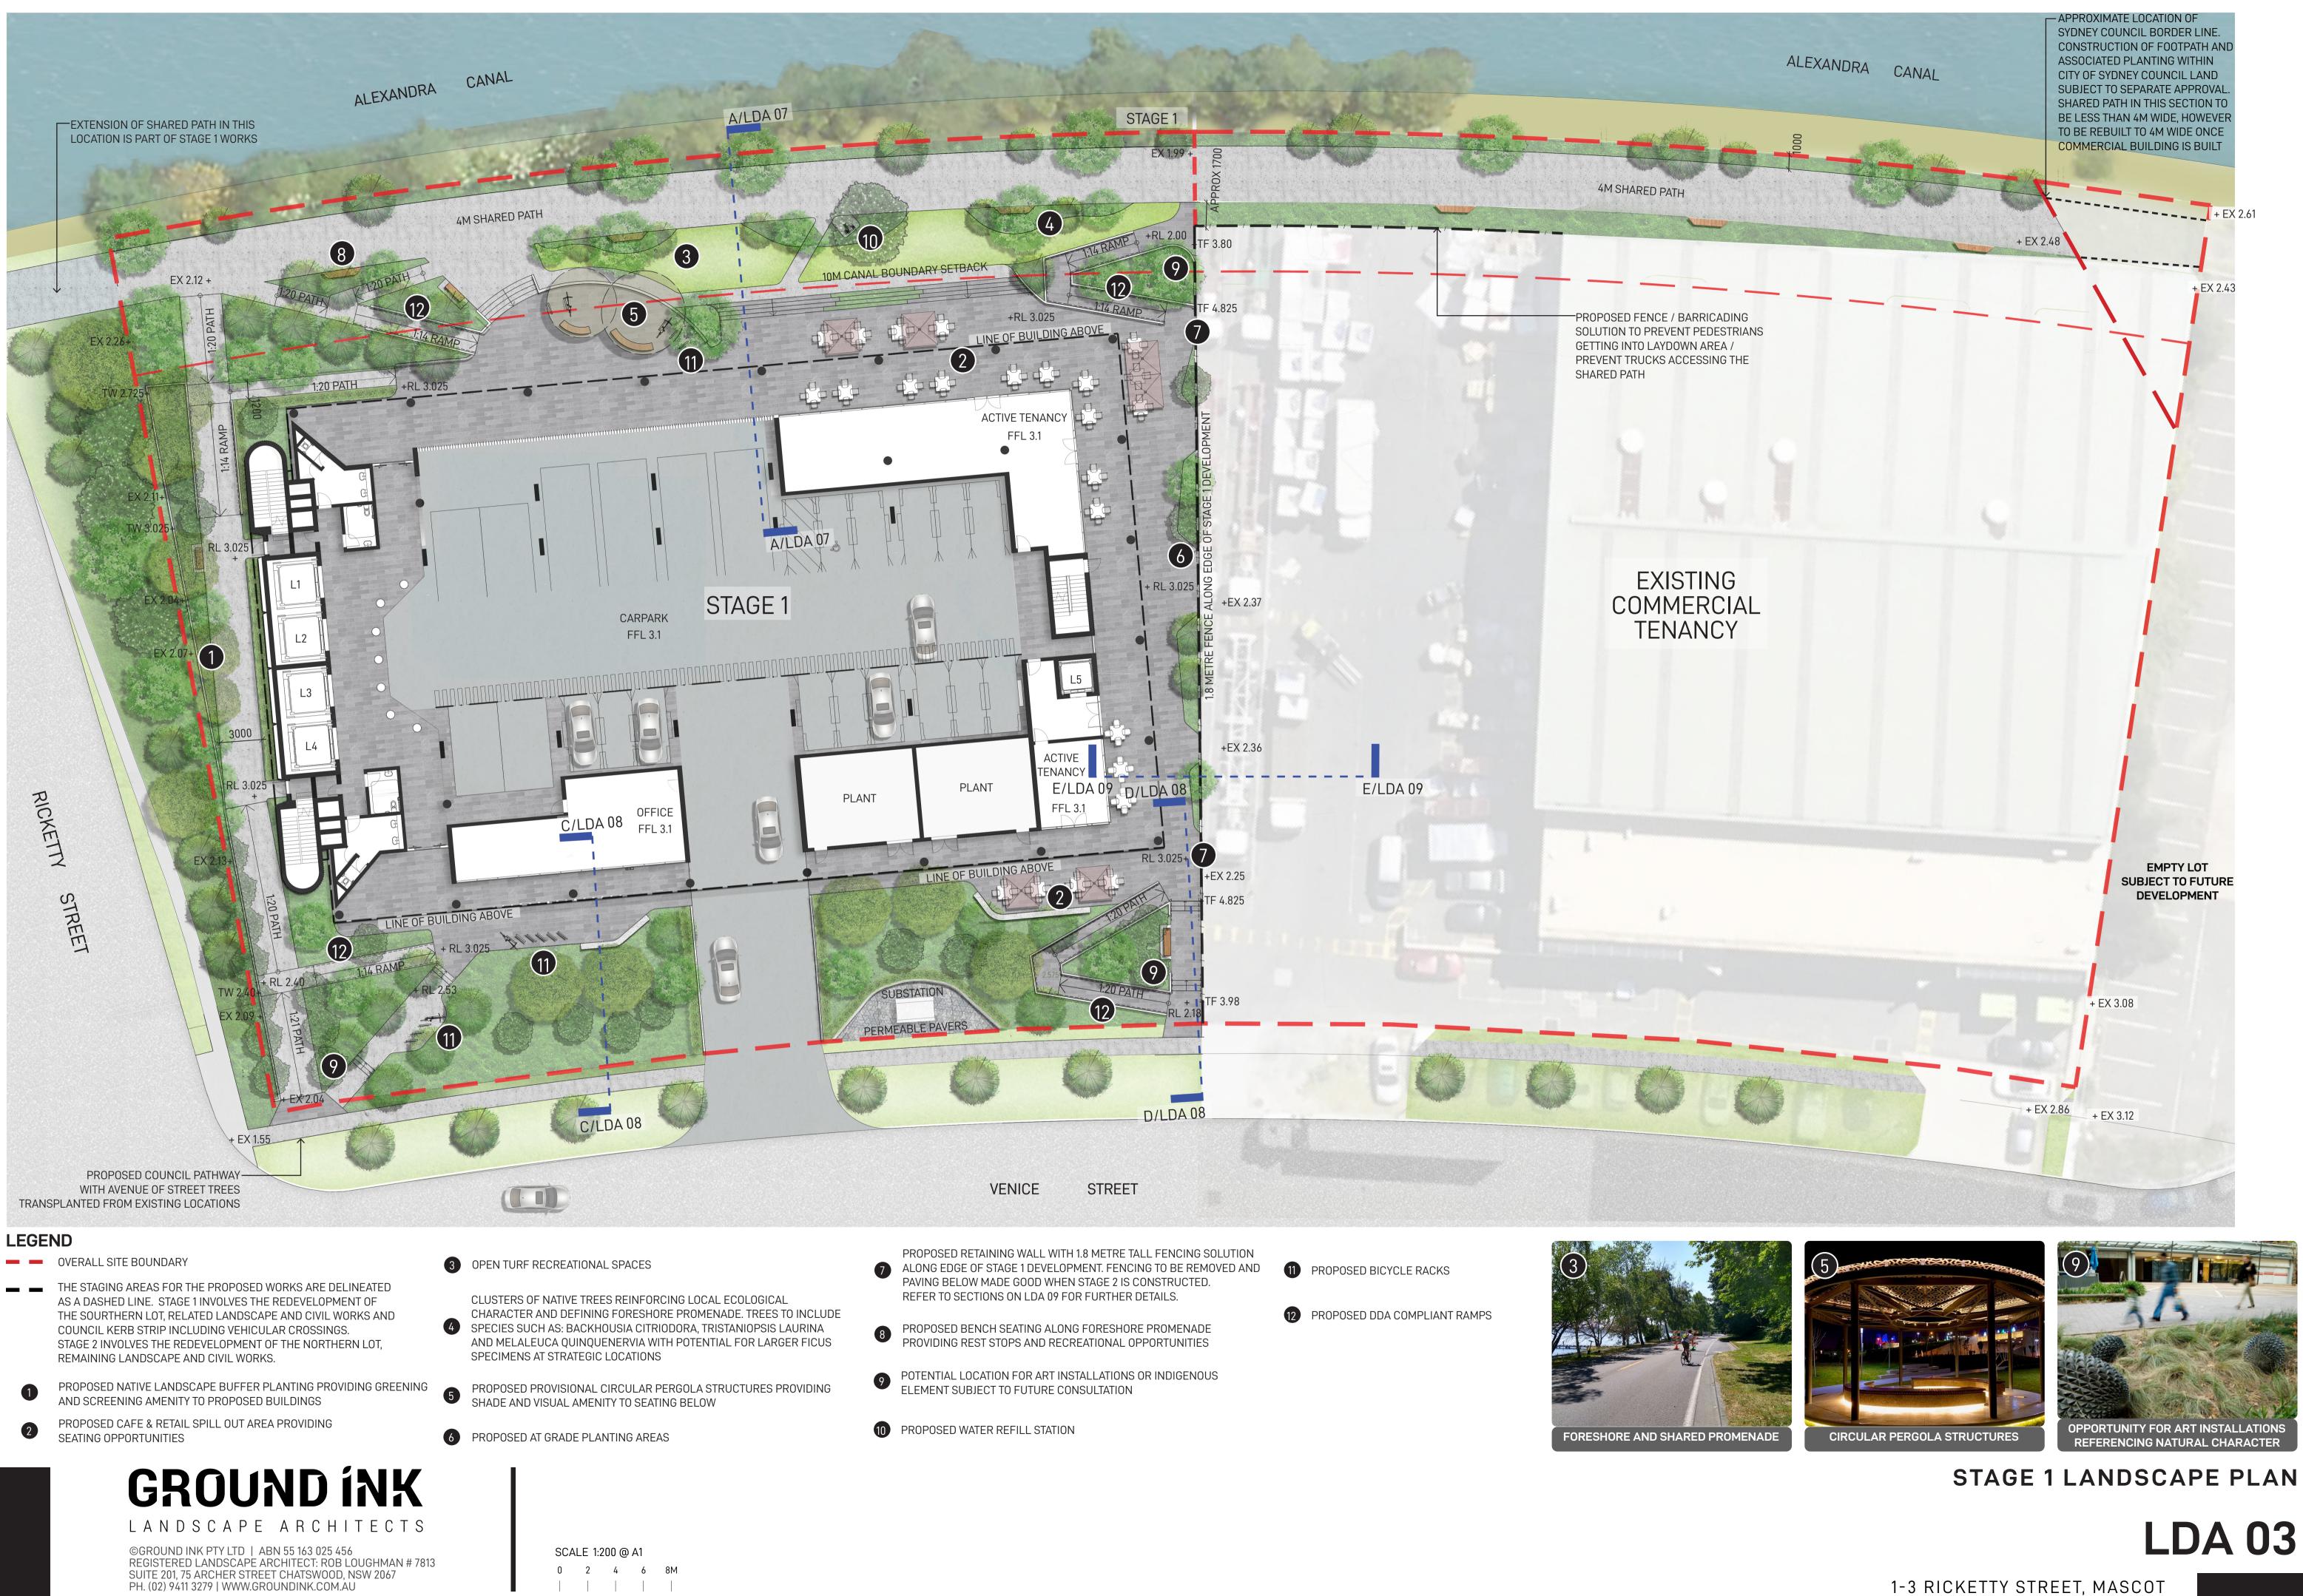

### VENICE STREET ENTRANCE

ALEXANDRA CANAL SHARED PATH

©GROUND INK PTY LTD | ABN 55 163 025 456 REGISTERED LANDSCAPE ARCHITECT: ROB LOUGHMAN # 7813 SUITE 201, 75 ARCHER STREET CHATSWOOD, NSW 2067 PH. (02) 9411 3279 | WWW.GROUNDINK.COM.AU CENTRAL SPINE

### LEGEND

GREEN ZONES WITH DDA COMPLIANT LINKAGES FROM VENICE STREET TO THE CANAL

**\\_\_\_/** 

CIVIC AREA WITH A GREEN SPINE OF TALL NATIVE CANOPY TREES, WITH LOW RAISED PLANTING BELOW. PLENTY OF SHADED SEATING IS PROVIDED TO ALLOW FOR PASSIVE RESPITE AND SOCIALISING, GATHERING AND OUTDOOR DINING OPPORTUNITIES

<---> STREETSCAPE FRONTAGE PLANTING WITH NATIVE CANOPY AND UNDESTOREY PLANTING, PROVIDING GREENERY AND SCREENING AMENITY TO PROPOSED BUILDINGS

©GROUND INK PTY LTD | ABN 55 163 025 456 REGISTERED LANDSCAPE ARCHITECT: ROB LOUGHMAN # 7813 SUITE 201, 75 ARCHER STREET CHATSWOOD, NSW 2067 PH. (02) 9411 3279 | WWW.GROUNDINK.COM.AU

SCALE 1:200 @ A1 0 2 4 6 8M 

FORESHORE PROMENADE IS AN OPEN TURF AREA WITH A 4M WIDE SHARE PATH PROVIDING RECREATION AND SEATING OPPORTUNITIES ALONG THE FORESHORE

## LANDSCAPE STRATEGY BREAKDOWN

1-3 RICKETTY STREET, MASCOT

©GROUND INK PTY LTD | ABN 55 163 025 456 REGISTERED LANDSCAPE ARCHITECT: ROB LOUGHMAN # 7813 SUITE 201, 75 ARCHER STREET CHATSWOOD, NSW 2067 PH. (02) 9411 3279 | WWW.GROUNDINK.COM.AU