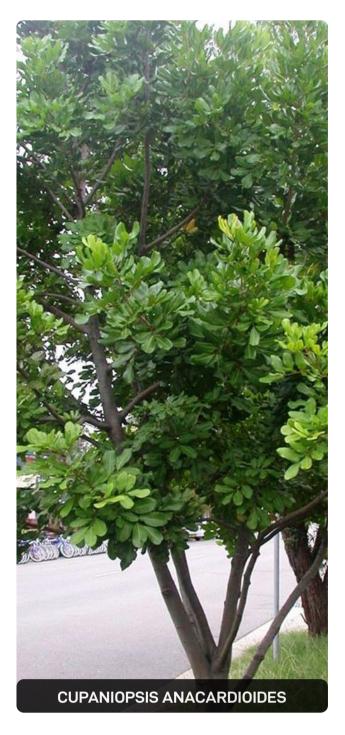

SCALE 1:300 @ A1 4 8 8M 0 

CORYMBIA 'SUMMER BEAUTY'

BACKHOUSIA CITRIODORA

CUPANIOPIS ANACARDIOIDES

STREET TREES

CORYMBIA CITRIODORA OR APPROVED EQUIVELENT AS PER COUNCIL SELECTION