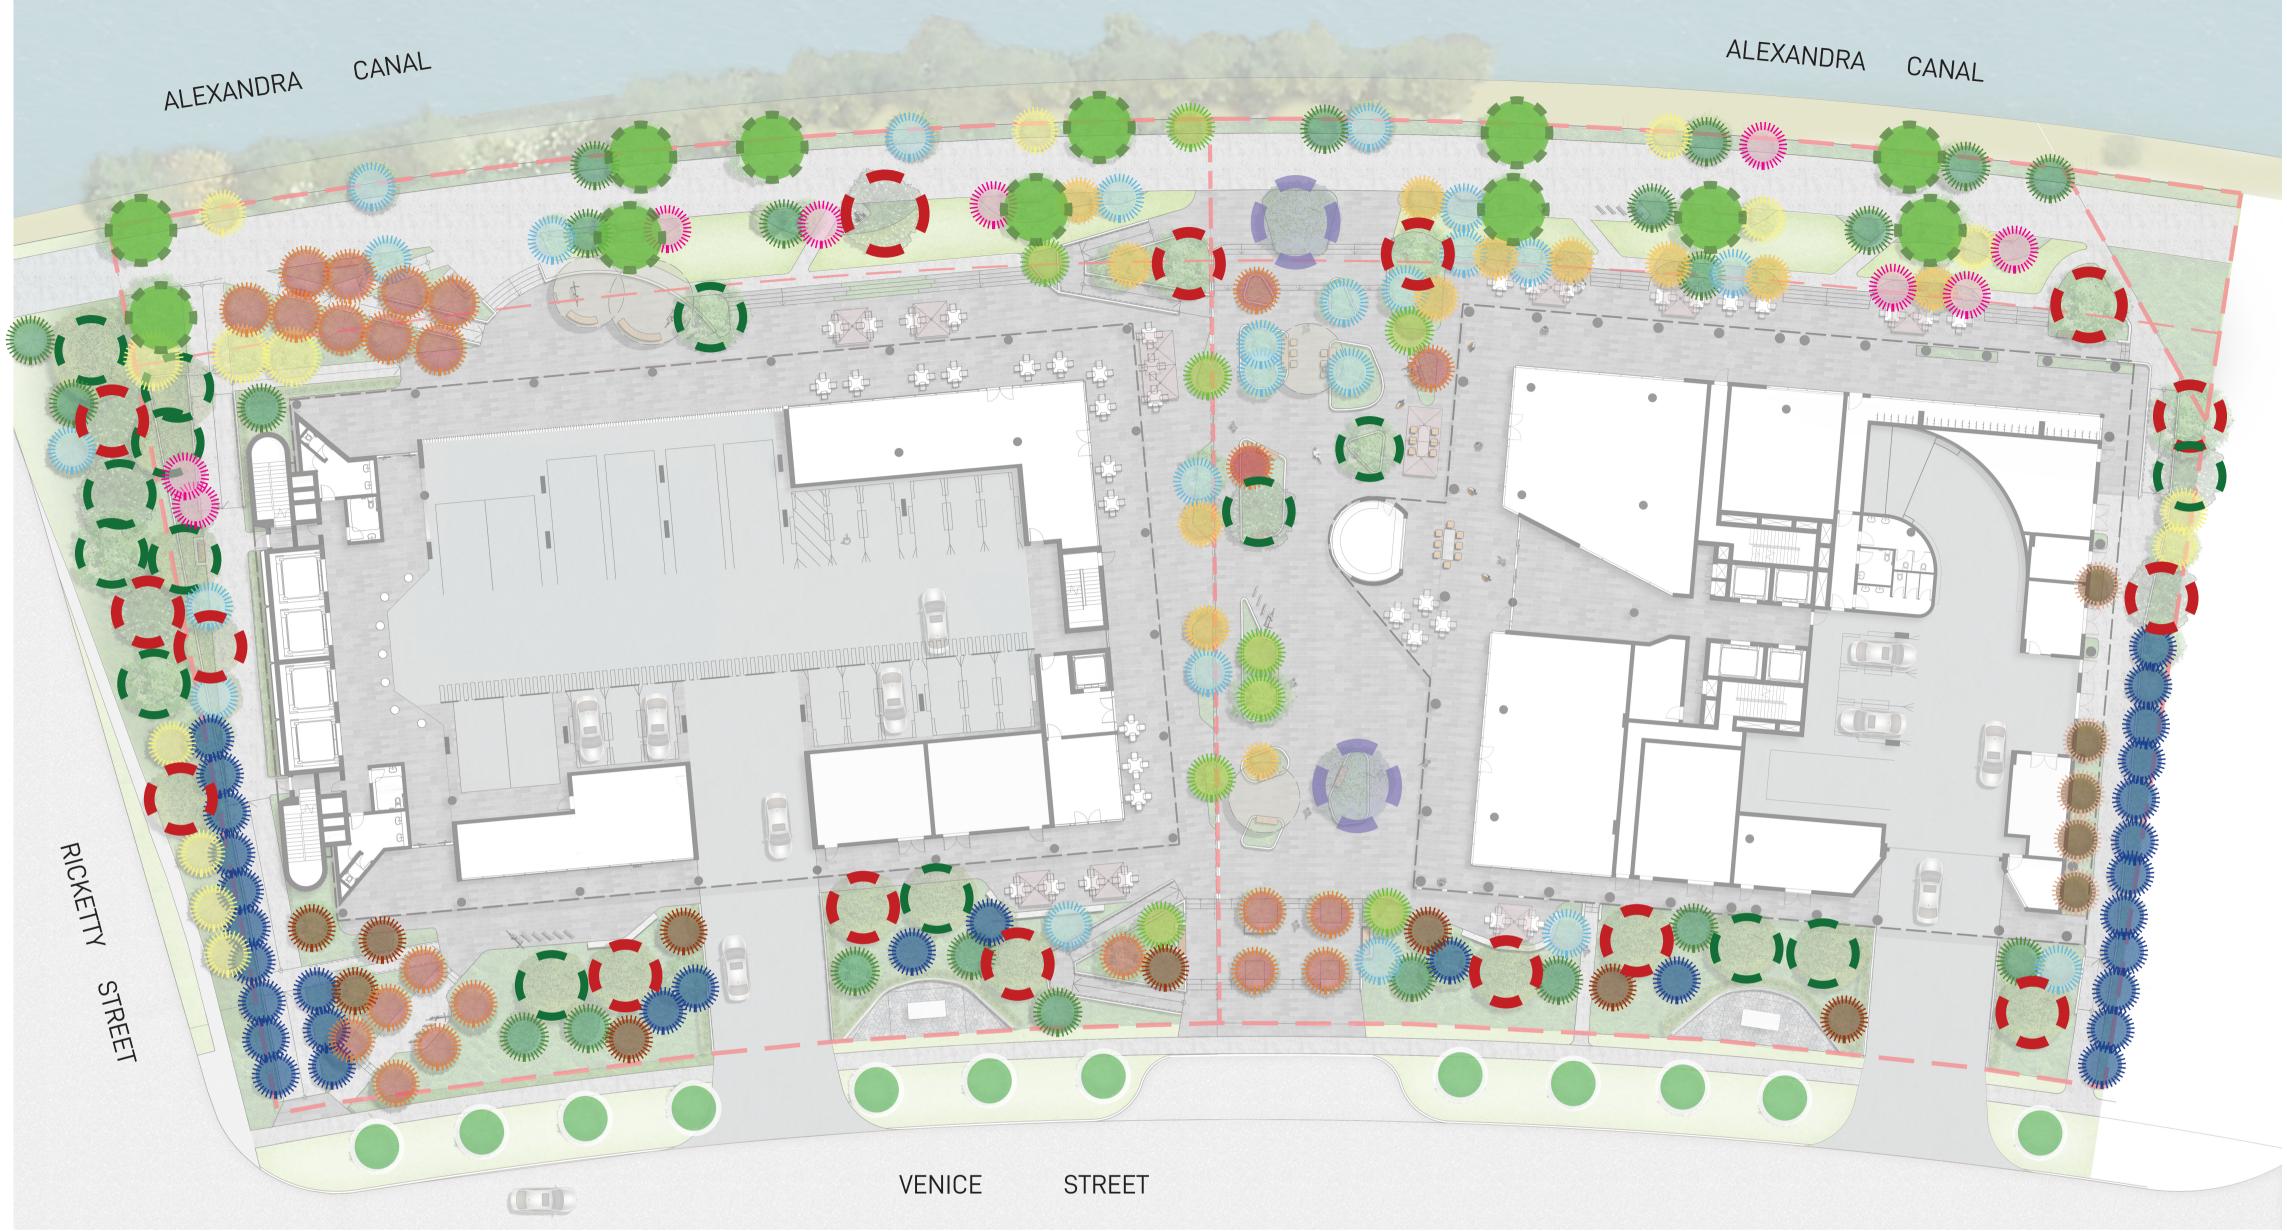

## LANDSCAPE STRATEGY BREAKDOWN

1-3 RICKETTY STREET, MASCOT

©GROUND INK PTY LTD | ABN 55 163 025 456 REGISTERED LANDSCAPE ARCHITECT: ROB LOUGHMAN # 7813 SUITE 201, 75 ARCHER STREET CHATSWOOD, NSW 2067 PH. (02) 9411 3279 | WWW.GROUNDINK.COM.AU

SCALE 1:200 @ A1 0 2 4 6 8M 

1-3 RICKETTY STREET, MASCOT