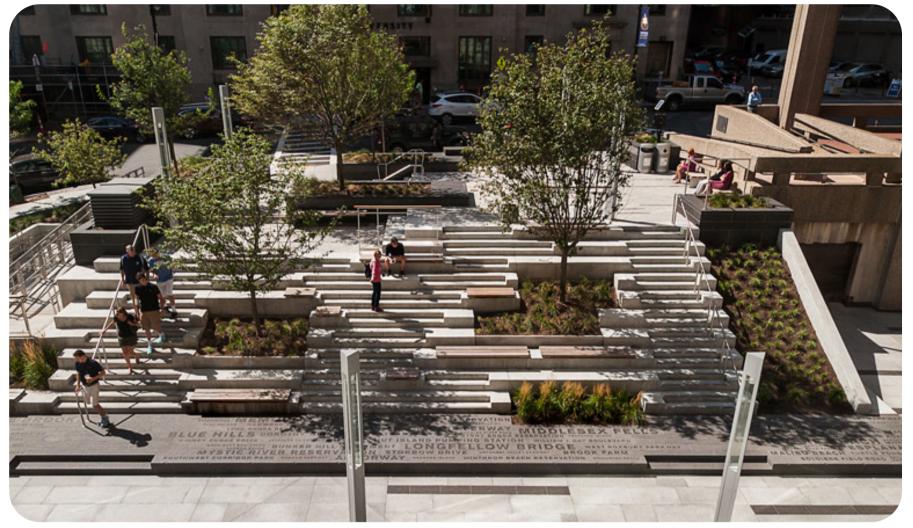

03.07.2023

# **1-3 RICKETTY STREET, MASCOT** LANDSCAPE DEVELOPMENT APPLICATION

### VENICE STREET ENTRANCE



ALEXANDRA CANAL SHARED PATH





©GROUND INK PTY LTD | ABN 55 163 025 456 REGISTERED LANDSCAPE ARCHITECT: ROB LOUGHMAN # 7813 SUITE 201, 75 ARCHER STREET CHATSWOOD, NSW 2067 PH. (02) 9411 3279 | WWW.GROUNDINK.COM.AU CENTRAL SPINE









### ROOFTOP GARDENS

### DESIGN INSPIRATION



1-3 RICKETTY STREET, MASCOT



### LEGEND



GREEN ZONES WITH DDA COMPLIANT LINKAGES FROM VENICE STREET TO THE CANAL



**\\_\_\_/** 

CIVIC AREA WITH A GREEN SPINE OF TALL NATIVE CANOPY TREES, WITH LOW RAISED PLANTING BELOW. PLENTY OF SHADED SEATING IS PROVIDED TO ALLOW FOR PASSIVE RESPITE AND SOCIALISING, GATHERING AND OUTDOOR DINING OPPORTUNITIES

<---> STREETSCAPE FRONTAGE PLANTING WITH NATIVE CANOPY AND UNDESTOREY PLANTING, PROVIDING GREENERY AND SCREENING AMENITY TO PROPOSED BUILDINGS



©GROUND INK P