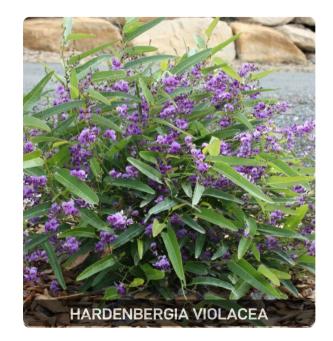

LOMANDRA 'TANIKA'

CALLISTEMON 'SCARLET FLAME'

ACACIA 'MINI COG'

GREVILLEA 'GOLD CLUSTER'

HARDENBERGIA 'MEEMA'

DIANELLA 'CASSA BLUE'

DICHONDRA REPENS

EREMOPHILA 'BLUE HORIZON'