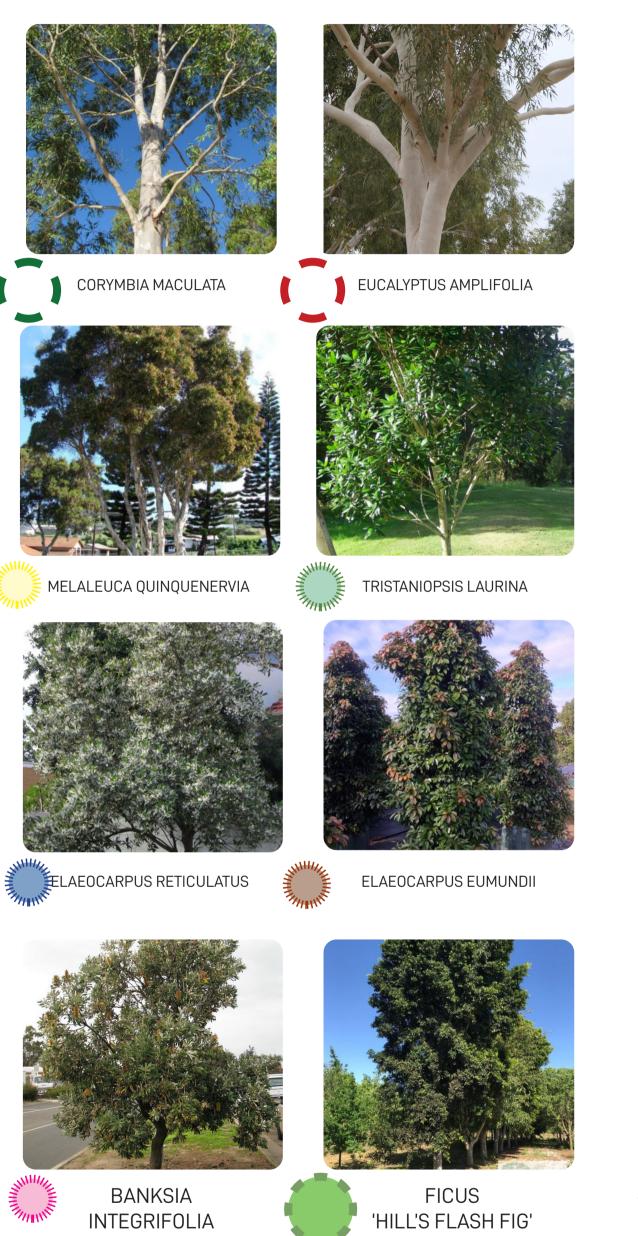

#### FEATURE TREE PLANTING

#### NATIVE BUFFER PLANTING

FICUS 'HILL'S FLASH FIG'

# INDICATIVE TREE PLAN

1-3 RICKETTY STREET, MASCOT