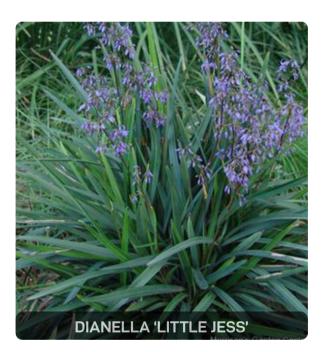

CARPOBROTUS GLAUCESCENS

ACACIA 'MINI COG'

DICHONDRA REPENS

CYATHEA COOPERI

LOMANDRA 'TANIKA'

DIANELLA 'LITTLE JESS'

SYZYGIUM 'PINNACLE'

VIOLA HEDERACEA