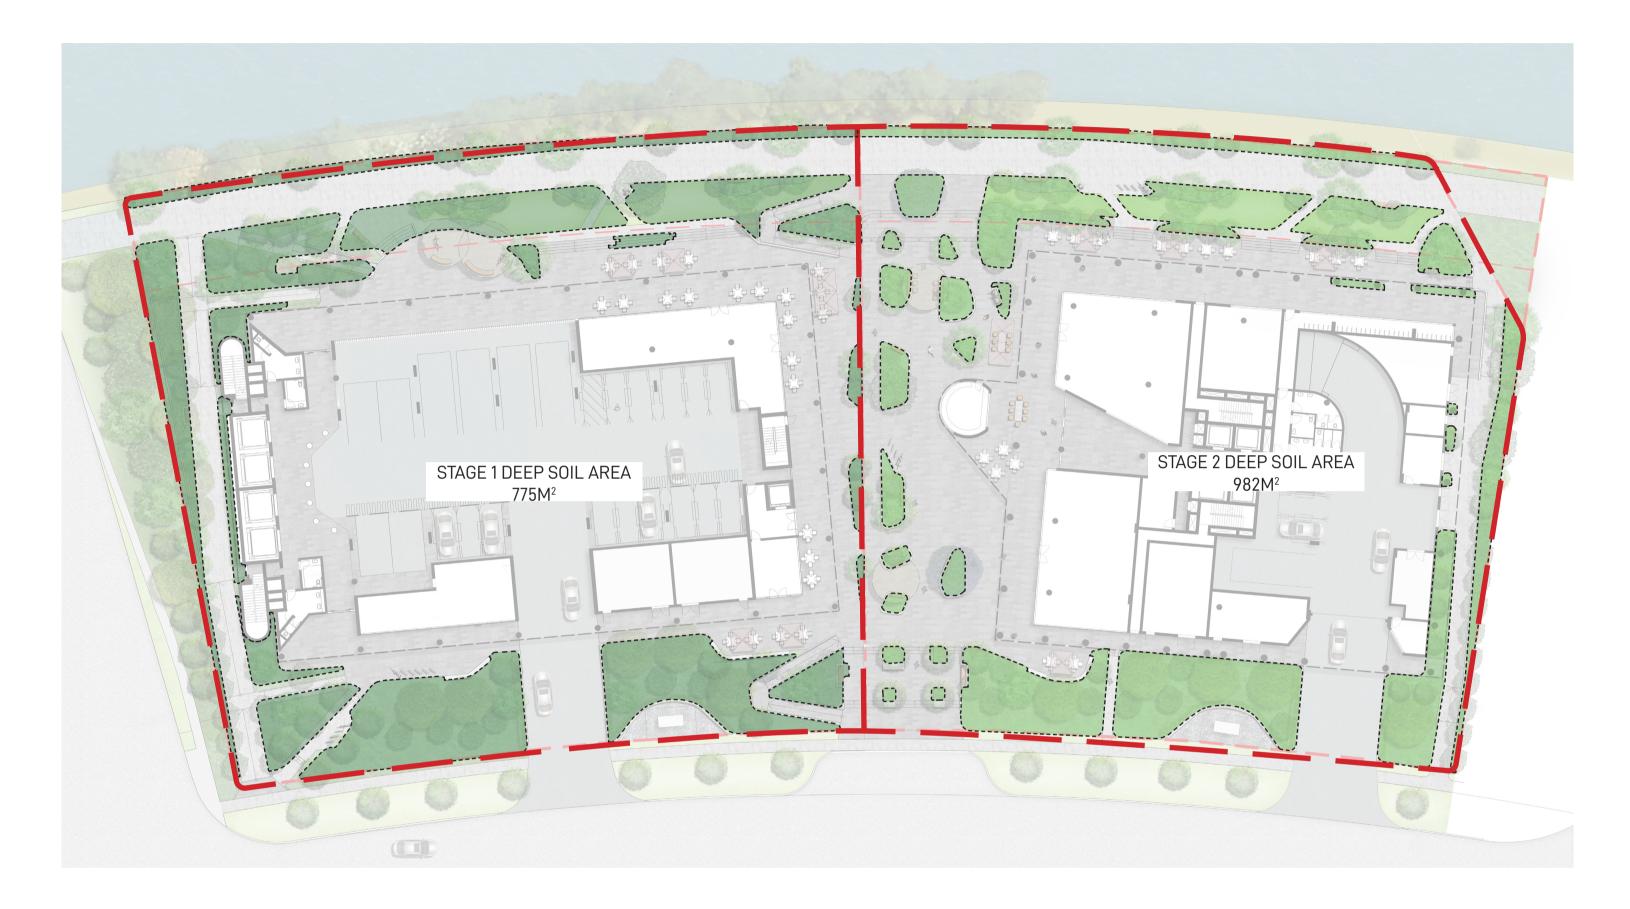

#### LEGEND

3-JUL-2023

1-3 RICKETTY STREET, MASCOT

| OVERALL SITE AREA                                                           | 8947M <sup>2</sup>                                       |
|-----------------------------------------------------------------------------|----------------------------------------------------------|
| TOTAL COMMUNAL OPEN SPACE AREA<br>(ALL AREAS BESIDES BUILDINGS & DRIVEWAYS) | 4507M <sup>2</sup> (50.37% OF TOTAL SITE)                |
| STAGE 1 SITE AREA                                                           | 4621M <sup>2</sup>                                       |
| STAGE 1 DEEP SOIL (CAPABLE OF GROWING PLANTS,<br>GRASSES AND TREES)         | STAGE 1: 775M <sup>2</sup> (16.77% OF STAGE 1 SITE AREA) |
| STAGE 2 SITE AREA                                                           | 4326M <sup>2</sup>                                       |
| STAGE 2 DEEP SOIL (CAPABLE OF GROWING PLANTS,<br>GRASSES AND TREES)         | STAGE 2: 982M <sup>2</sup> (22.70% OF STAGE 2 SITE AREA) |
| TOTAL TALLY OF DEEP SOIL WITHIN OVERALL SITE AREA                           | 1757M <sup>2</sup> (19.64% OF TOTAL SITE)                |