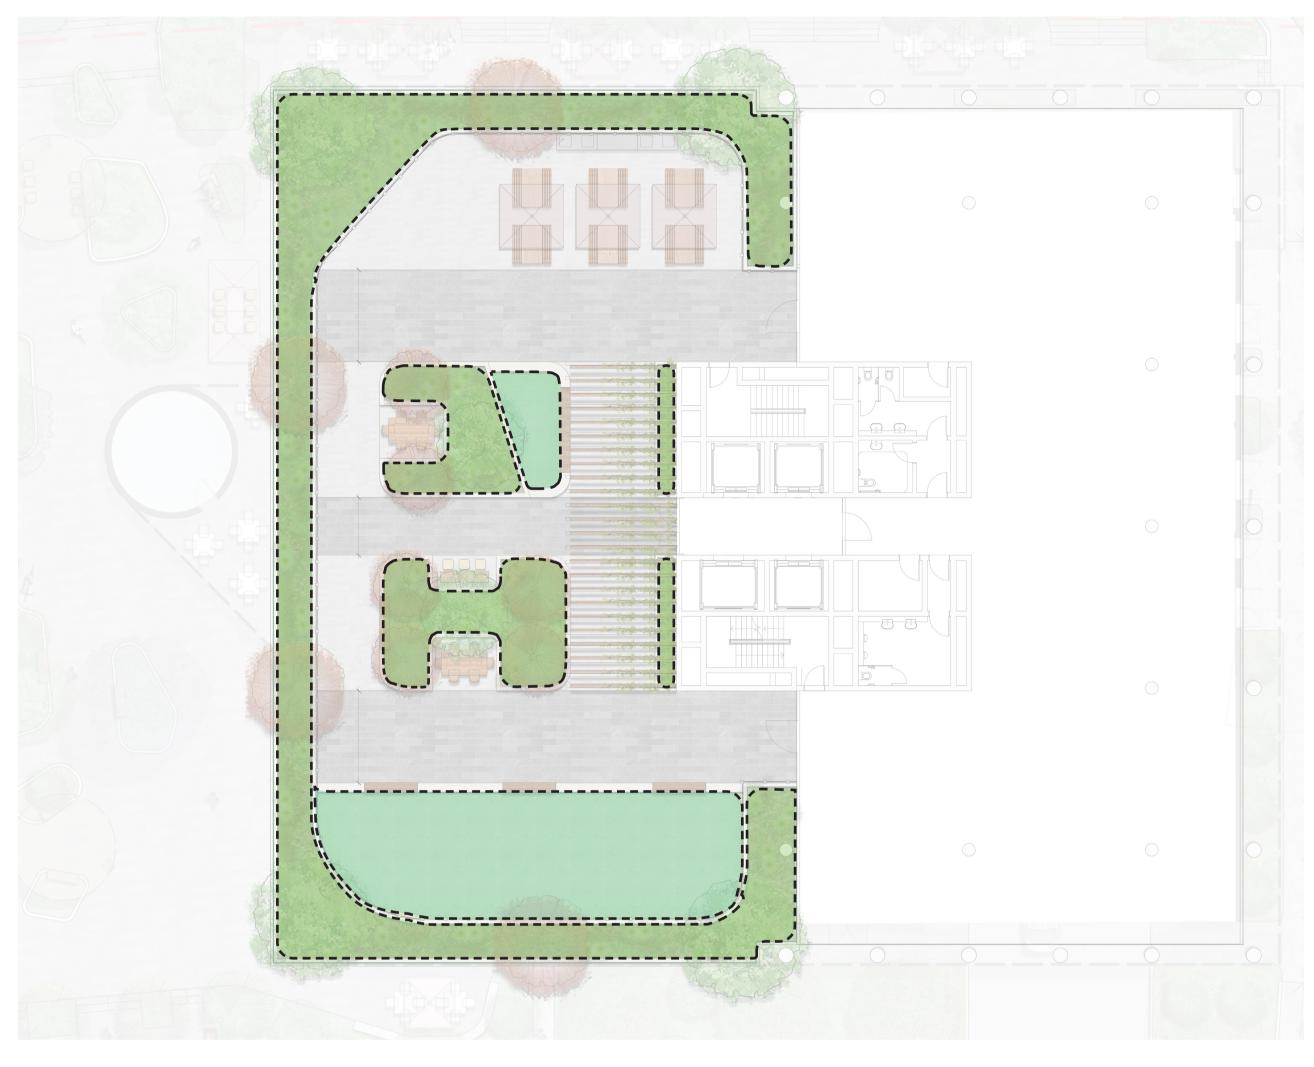

©GROUND INK PTY LTD | ABN 55 163 025 456 REGISTERED LANDSCAPE ARCHITECT: ROB LOUGHMAN # 7813 SUITE 201, 75 ARCHER STREET CHATSWOOD, NSW 2067 PH. (02) 9411 3279 | WWW.GROUNDINK.COM.AU

|     | TOTAL COMMUNAL OPEN SPACE AREA<br>(FOR ROOFTOP) | 894.4M <sup>2</sup>                   |  |
|-----|-------------------------------------------------|---------------------------------------|--|
| ( ) | ON SLAB TURF AREAS, 0.45M SOIL DEPTH            | 146.3M <sup>2</sup> (16.3% OF ROOFTOF |  |
| ( ) | ON SLAB PLANTERS, 0.5M SOIL DEPTH               | 270.5M <sup>2</sup> (30% OF ROOFTOP   |  |

FOP COMMUNAL SPACE)

P COMMUNAL SPACE)

LANDSCAPE AREAS CALCULATION

1-3 RICKETTY STREET, MASCOT