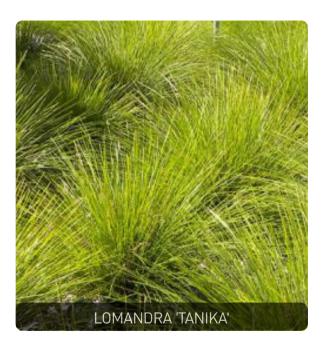

LOMANDRA 'TANIKA'

CALLISTEMON 'SCARLET FLAME'

ACACIA 'MINI COG'

GREVILLEA 'GOLD CLUSTER'

HARDENBERGIA 'MEEMA'

DIANELLA 'CASSA BLUE'

DICHONDRA REPENS

EREMOPHILA 'BLUE HORIZON'

CARPOBROTUS GLAUCESCENS

ACACIA 'MINI COG'

DICHONDRA REPENS

CYATHEA COOPERI

LOMANDRA 'TANIKA'

DIANELLA 'LITTLE JESS'

SYZYGIUM 'PINNACLE'

VIOLA HEDERACEA