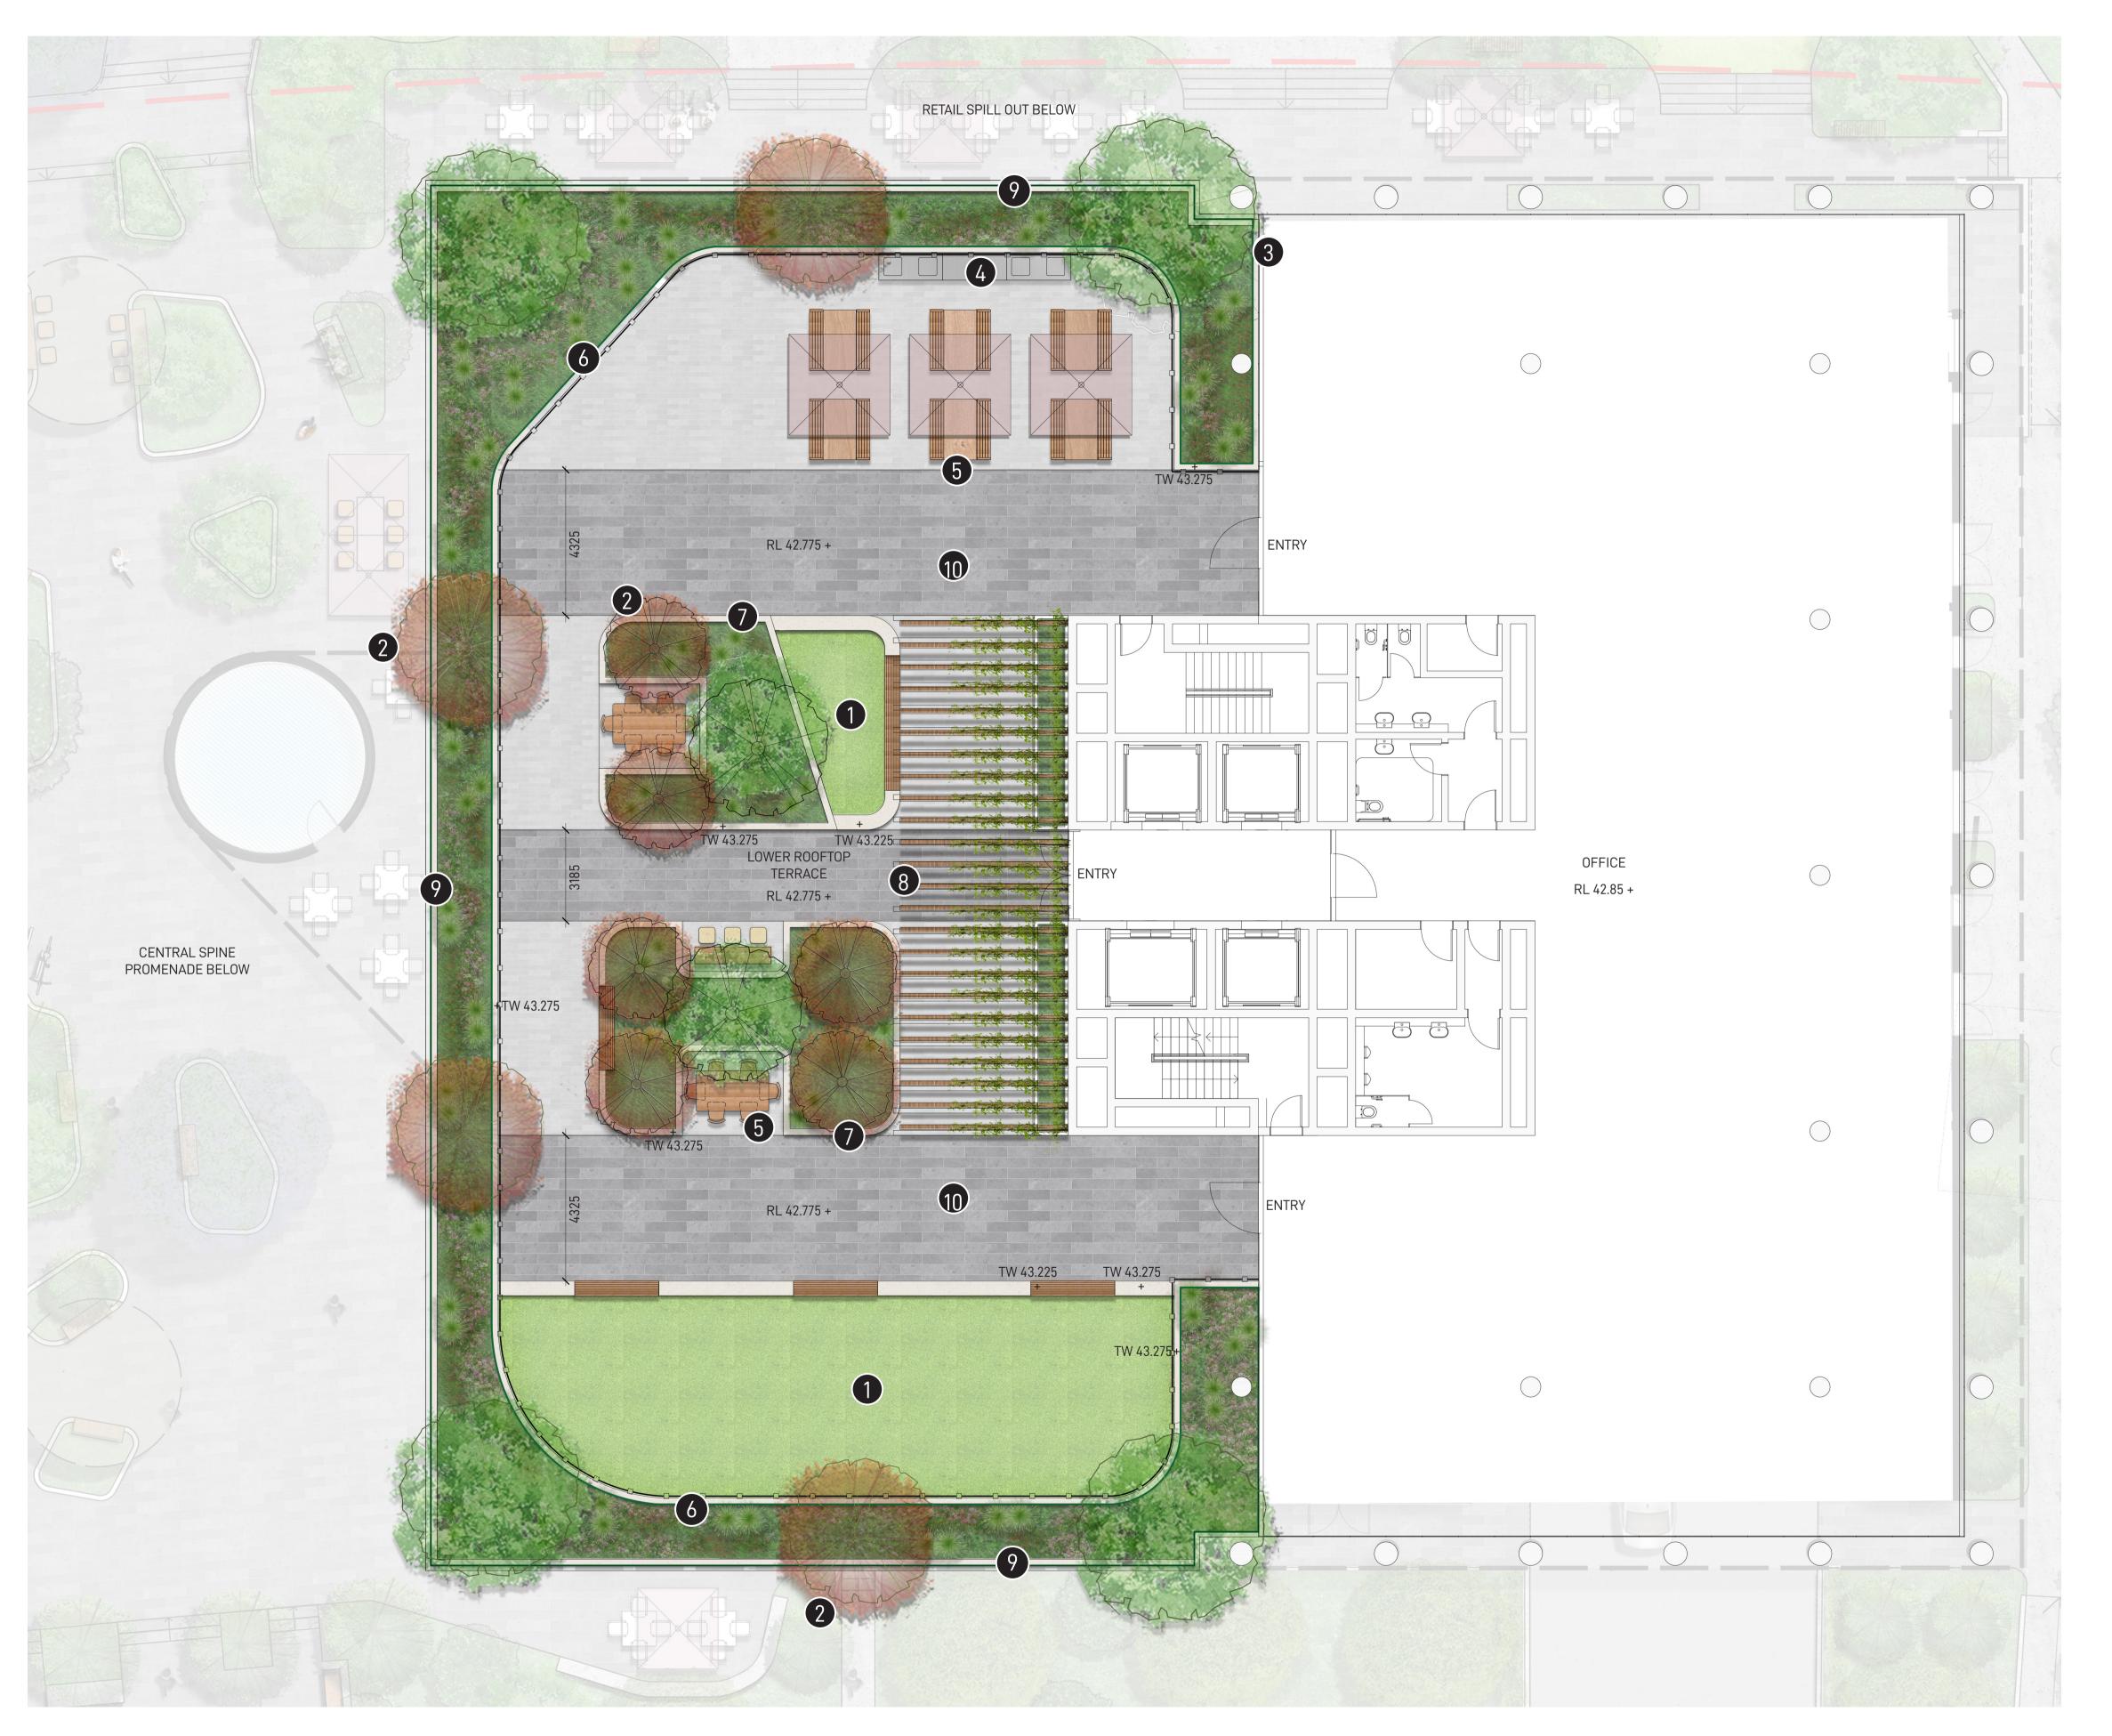

©GROUND INK PTY LTD | ABN 55 163 025 456 REGISTERED LANDSCAPE ARCHITECT: ROB LOUGHMAN # 7813 SUITE 201, 75 ARCHER STREET CHATSWOOD, NSW 2067 PH. (02) 9411 3279 | WWW.GROUNDINK.COM.AU

|     | TOTAL COMMUNAL OPEN SPACE AREA<br>(FOR ROOFTOP) | 894.4M <sup>2</sup>                   |  |
|-----|-------------------------------------------------|---------------------------------------|--|
| ( ) | ON SLAB TURF AREAS, 0.45M SOIL DEPTH            | 146.3M <sup>2</sup> (16.3% OF ROOFTOF |  |
| ( ) | ON SLAB PLANTERS, 0.5M SOIL DEPTH               | 270.5M <sup>2</sup> (30% OF ROOFTOP   |  |

FOP COMMUNAL SPACE)

P COMMUNAL SPACE)

LANDSCAPE AREAS CALCULATION

1-3 RICKETTY STREET, MASCOT