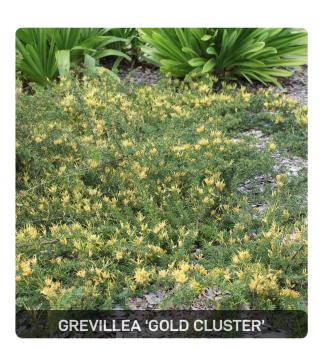

LOMANDRA 'TANIKA'

CALLISTEMON 'SCARLET FLAME'

ACACIA 'MINI COG'

GREVILLEA 'GOLD CLUSTER'

HARDENBERGIA 'MEEMA'

DIANELLA 'CASSA BLUE'

DICHONDRA REPENS

EREMOPHILA 'BLUE HORIZON'