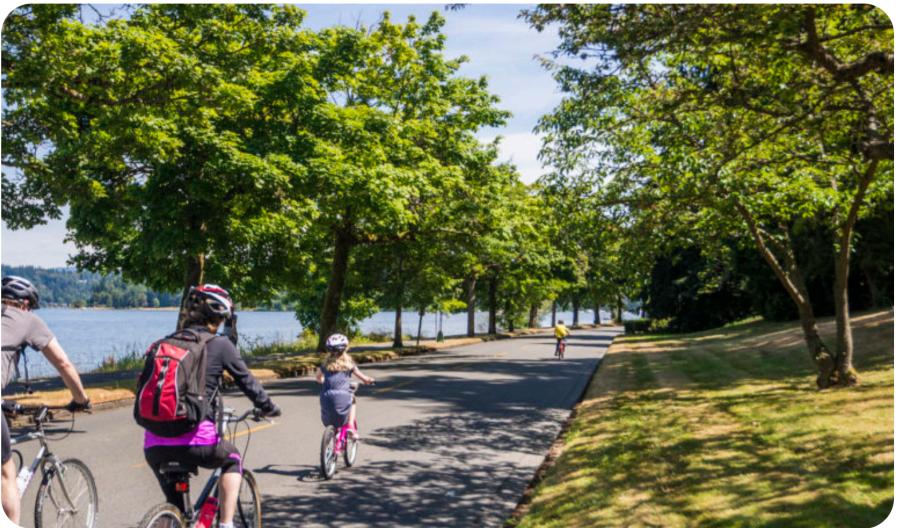

SCALE 1:200 @ A1 0 2 4 6 8M 

FORESHORE PROMENADE IS AN OPEN TURF AREA WITH A 4M WIDE SHARE PATH PROVIDING RECREATION AND SEATING OPPORTUNITIES ALONG THE FORESHORE