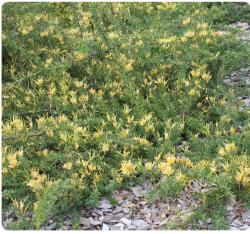

SCALE 1:300 @ A1 4 8 8M 0 

CORYMBIA 'SUMMER BEAUTY'

BACKHOUSIA CITRIODORA

CUPANIOPIS ANACARDIOIDES

STREET TREES

CORYMBIA CITRIODORA OR APPROVED EQUIVELENT AS PER COUNCIL SELECTION