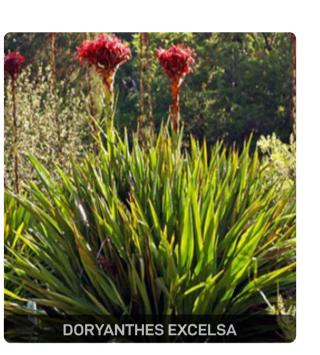

#### **BUFFER PLANTING - FULL SUN**

CALLISTEMON 'ICY BURST'

DORYANTHES EXCELSA

WESTRINGIA 'NARINGA'

LOMANDRA 'SEASCAPE'