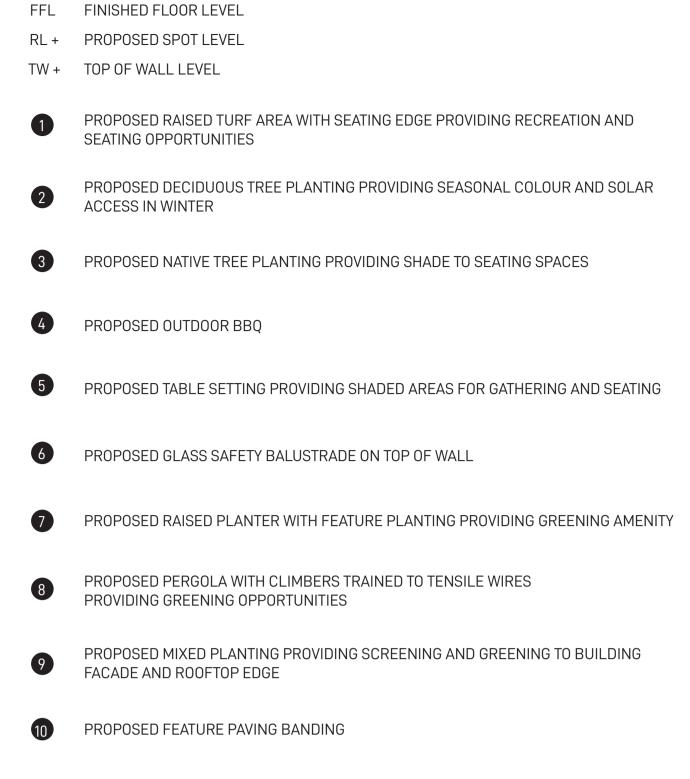

IVE TREE PLANTING PROVIDING SHADE, ECOLOGICAL AMENITY, VARYING COLOURS AND TEXTURES, AND WITH SEATING WALLS PROVIDING INFORMAL SEATING OPPORTUNITIES



7

5

PROPOSED 1.8M BARRIER FENCE ALONG EDGE OF STAGE 1 6 DEVELOPMENT. FENCING TO BE REMOVED AND PAVING BELOW MADE GOOD WHEN STAGE 2 IS CONSTRUCTED.

PROPOSED FEATURE JACARANDA MIMOSIFOLIA TREES PROVIDING VIBRANT COLOURFUL FOCAL POINT WITHIN THE CENTRAL PEDESTRIAN SPINE, AND ACTING AS A GATHERING POINT AND WAYFINDING TOOL

## STAGE 1 TO STAGE 2 LANDSCAPE SECTIONS





# **GROUND INK** Landscape architects

©GROUND INK PTY LTD | ABN 55 163 025 456 REGISTERED LANDSCAPE ARCHITECT: ROB LOUGHMAN # 7813 SUITE 201, 75 ARCHER STREET CHATSWOOD, NSW 2067 PH. (02) 9411 3279 | WWW.GROUNDINK.COM.AU



SCALE 1:100 @ A1 0 1 2 3 4M | | | | |

#### LEGEND





















3-JUL-2023

1-3 RICKETTY STREET, MASCOT



| OVERALL SITE AREA                                                           | 8947M <sup>2</sup>                                       |
|-----------------------------------------------------------------------------|----------------------------------------------------------|
| TOTAL COMMUNAL OPEN SPACE AREA<br>(ALL AREAS BESIDES BUILDINGS & DRIVEWAYS) | 4507M <sup>2</sup> (50.37% OF TOTAL SITE)                |
| STAGE 1 SITE AREA                                                           | 4621M <sup>2</sup>                                       |
| STAGE 1 DEEP SOIL (CAPABLE OF GROWING PLANTS,<br>GRASSES AND TREES)         | STAGE 1: 775M <sup>2</sup> (16.77% OF STAGE 1 SITE AREA) |
| STAGE 2 SITE AREA