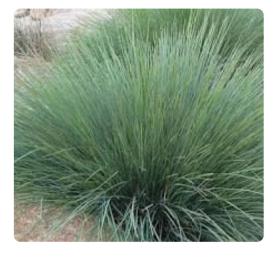

LOMANDRA 'TANIKA'

CALLISTEMON 'SCARLET FLAME'

ACACIA 'MINI COG'

GREVILLEA 'GOLD CLUSTER'

HARDENBERGIA 'MEEMA'

DIANELLA 'CASSA BLUE'

DICHONDRA REPENS

EREMOPHILA 'BLUE HORIZON'

CARPOBROTUS GLAUCESCENS

ACACIA 'MINI COG'

DICHONDRA REPENS

CYATHEA COOPERI

LOMANDRA 'TANIKA'

DIANELLA 'LITTLE JESS'

SYZYGIUM 'PINNACLE'

VIOLA HEDERACEA