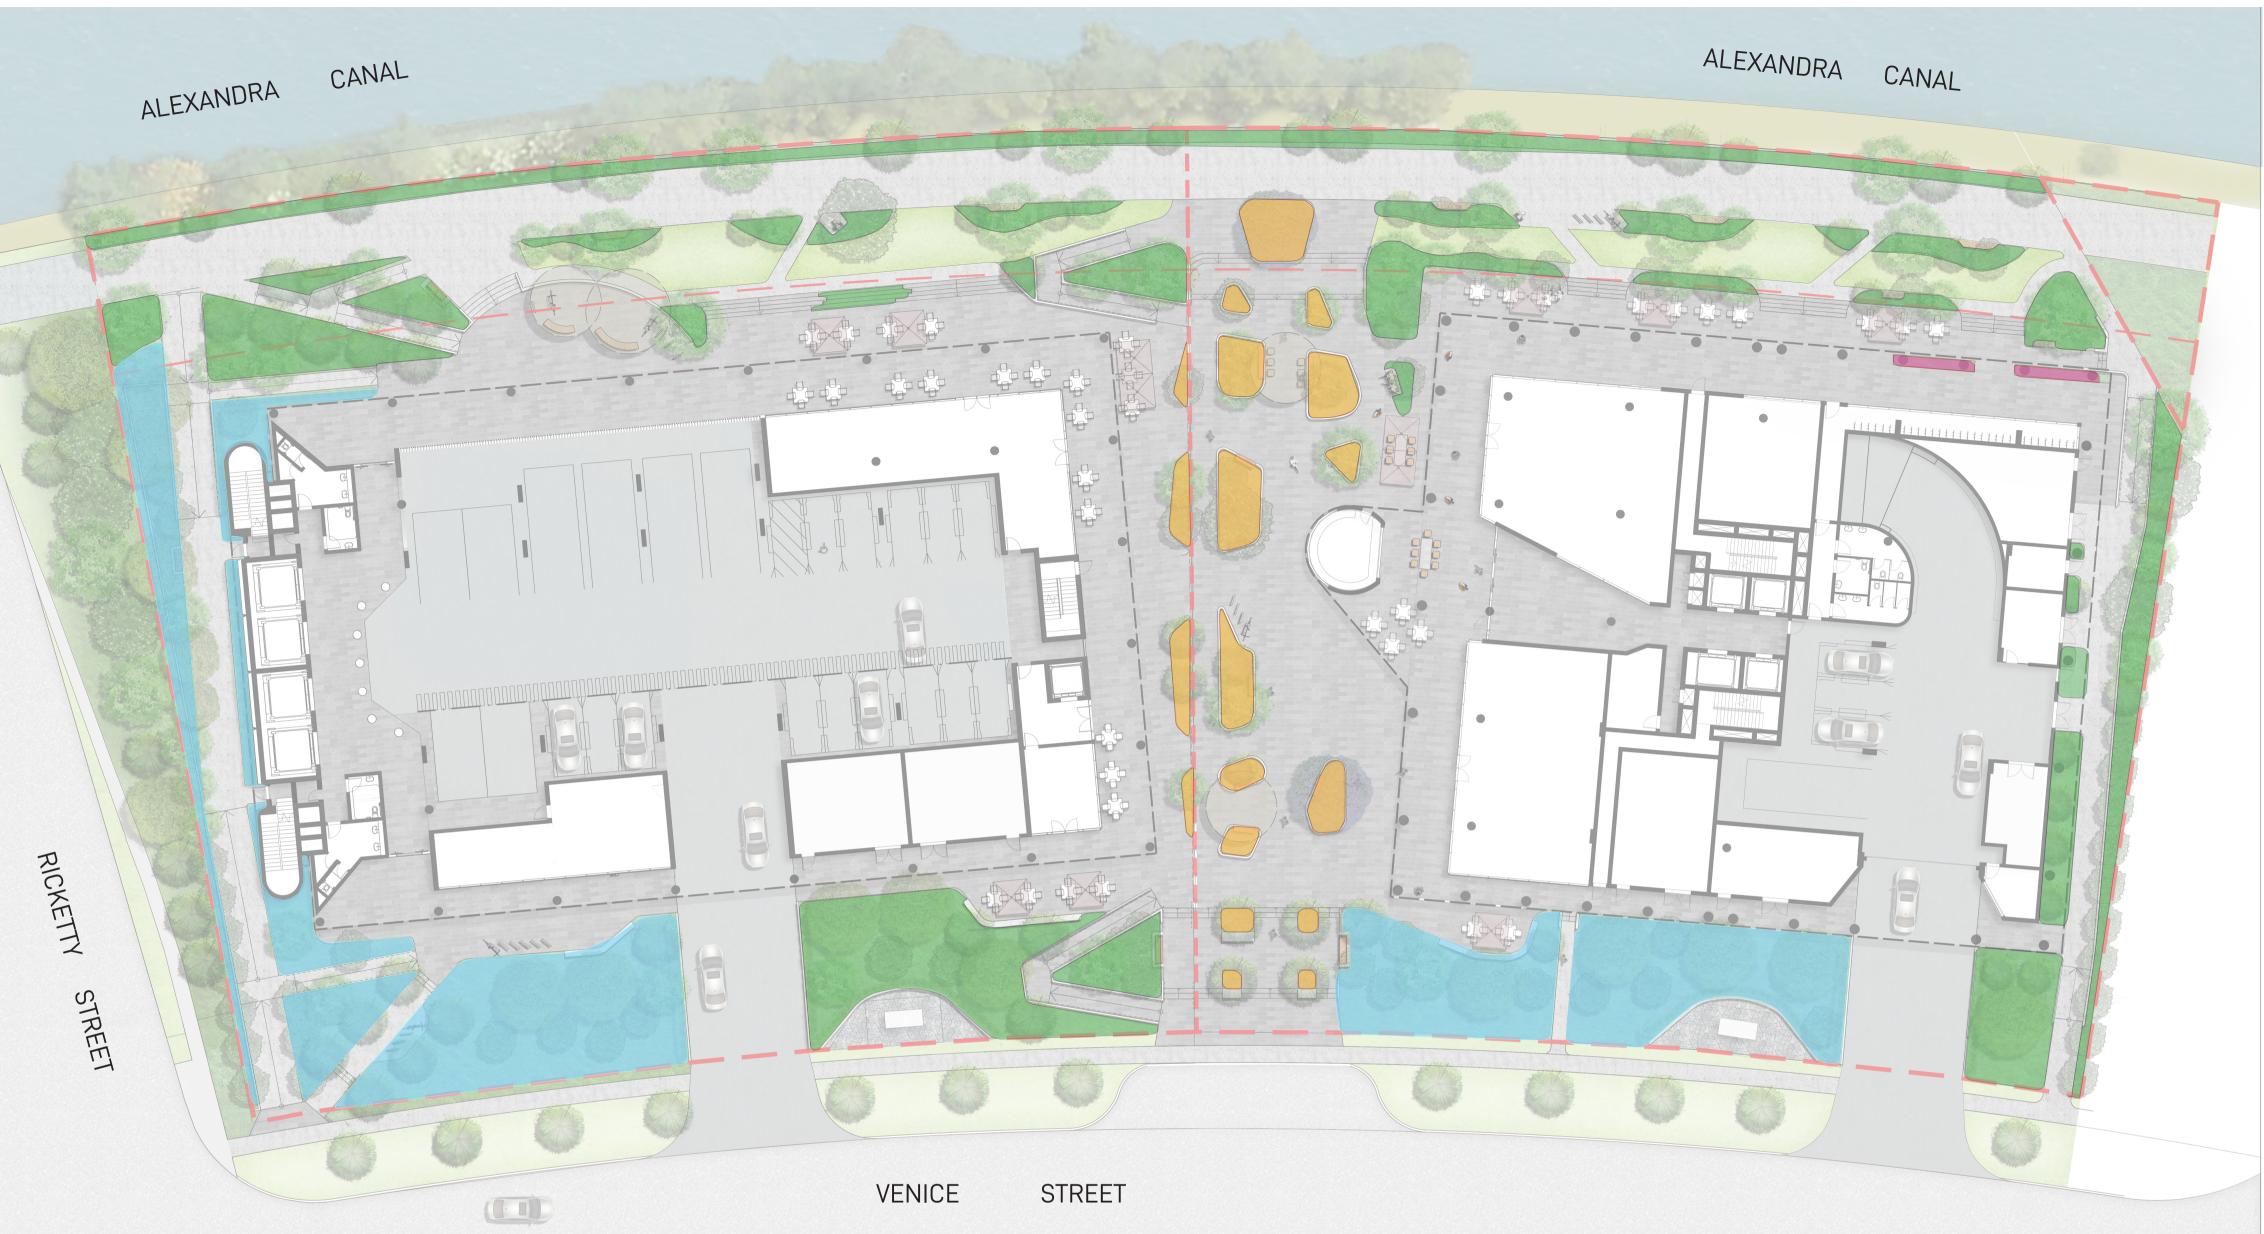

### VENICE STREET ENTRANCE

ALEXANDRA CANAL SHARED PATH

©GROUND INK PTY LTD | ABN 55 163 025 456 REGISTERED LANDSCAPE ARCHITECT: ROB LOUGHMAN # 7813 SUITE 201, 75 ARCHER STREET CHATSWOOD, NSW 2067 PH. (02) 9411 3279 | WWW.GROUNDINK.COM.AU CENTRAL SPINE

### LEGEND

GREEN ZONES WITH DDA COMPLIANT LINKAGES FROM VENICE STREET TO THE CANAL

**\\_\_\_/** 

CIVIC AREA WITH A GREEN SPINE OF TALL NATIVE CANOPY TREES, WITH LOW RAISED PLANTING BELOW. PLENTY OF SHADED SEATING IS PROVIDED TO ALLOW FOR PASSIVE RESPITE AND SOCIALISING, GATHERING AND OUTDOOR DINING OPPORTUNITIES

<---> STREETSCAPE FRONTAGE PLANTING WITH NATIVE CANOPY AND UNDESTOREY PLANTING, PROVIDING GREENERY AND SCREENING AMENITY TO PROPOSED BUILDINGS

©GROUND INK PTY LTD | ABN 55 163 025 456 REGISTERED LANDSCAPE ARCHITECT: ROB LOUGHMAN # 7813 SUITE 201, 75 ARCHER STREET CHATSWOOD, NSW 2067 PH. (02) 9411 3279 | WWW.GROUNDINK.COM.AU

SCALE 1:200 @ A1 0 2 4 6 8M 

FORESHORE PROMENADE IS AN OPEN TURF AREA WITH A 4M WIDE SHARE PATH PROVIDING RECREATION AND SEATING OPPORTUNITIES ALONG THE FORESHORE