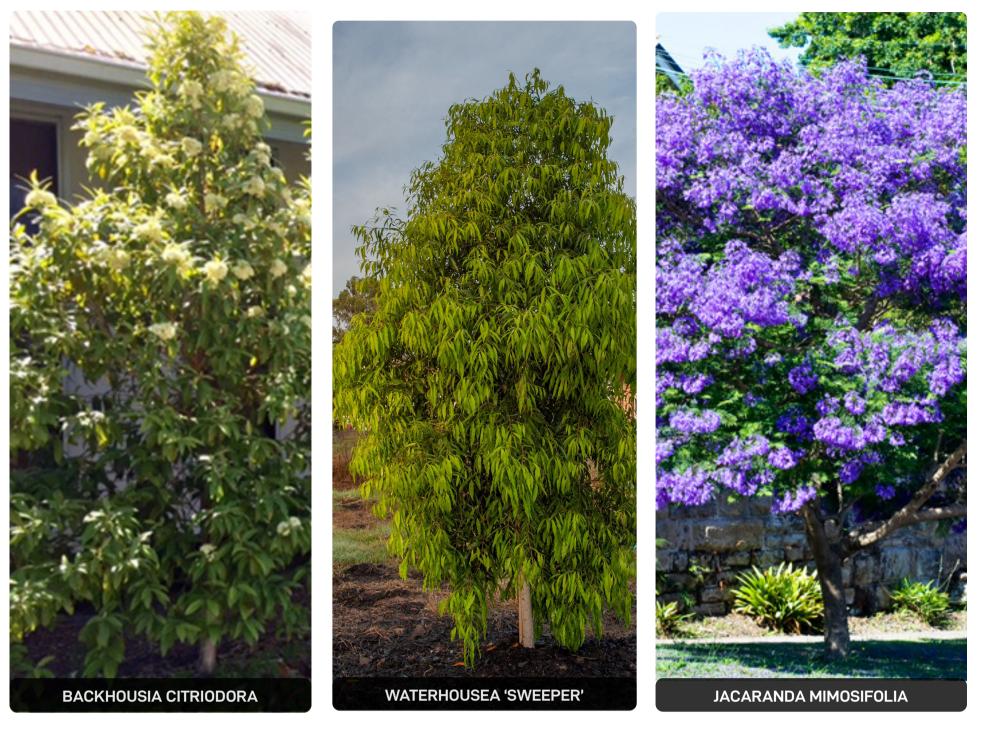

SCALE 1:300 @ A1 4 8 8M 0 

CORYMBIA 'SUMMER BEAUTY'

BACKHOUSIA CITRIODORA

CUPANIOPIS ANACARDIOIDES

STREET TREES

CORYMBIA CITRIODORA OR APPROVED EQUIVELENT AS PER COUNCIL SELECTION

PROPOSED FEATURE JACARANDA MIMOSIFOLIA TREES PROVIDING VIBRANT COLOURFUL FOCAL POINT WITHIN THE CENTRAL PEDESTRIAN SPINE, AND ACTING AS A GATHERING POINT AND WAYFINDING TOOL