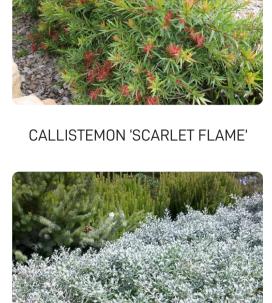

LOMANDRA 'TANIKA'

CALLISTEMON 'SCARLET FLAME'

ACACIA 'MINI COG'

GREVILLEA 'GOLD CLUSTER'

HARDENBERGIA 'MEEMA'

DIANELLA 'CASSA BLUE'

DICHONDRA REPENS

EREMOPHILA 'BLUE HORIZON'

#### TREES

SHRUBS

**GRASSES AND GROUNDCOVERS** 

CALLISTEMON 'SCARLET FLAME'

©GROUND INK PTY LTD | ABN 55 163 025 456 REGISTERED LANDSCAPE ARCHITECT: ROB LOUGHMAN # 7813 SUITE 201, 75 ARCHER STREET CHATSWOOD, NSW 2067 PH. (02) 9411 3279 | WWW.GROUNDINK.COM.AU