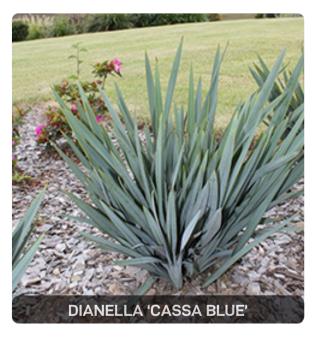

LOMANDRA 'TANIKA'

CALLISTEMON 'SCARLET FLAME'

ACACIA 'MINI COG'

GREVILLEA 'GOLD CLUSTER'

HARDENBERGIA 'MEEMA'

DIANELLA 'CASSA BLUE'

DICHONDRA REPENS

EREMOPHILA 'BLUE HORIZON'