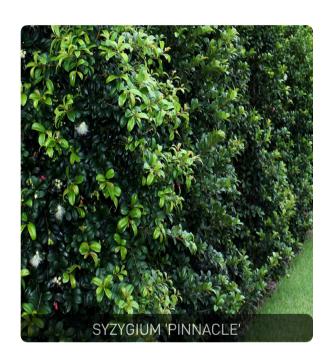

CARPOBROTUS GLAUCESCENS

ACACIA 'MINI COG'

DICHONDRA REPENS

CYATHEA COOPERI

LOMANDRA 'TANIKA'

DIANELLA 'LITTLE JESS'

SYZYGIUM 'PINNACLE'

VIOLA HEDERACEA