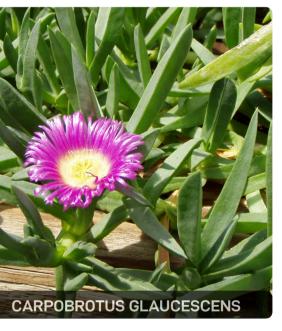

CARPOBROTUS GLAUCESCENS

ACACIA 'MINI COG'

DICHONDRA REPENS

CYATHEA COOPERI

LOMANDRA 'TANIKA'

DIANELLA 'LITTLE JESS'

SYZYGIUM 'PINNACLE'

VIOLA HEDERACEA