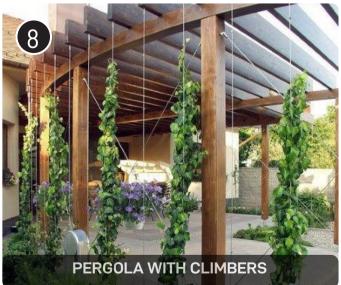

SCALE 1:50 @ A1 0 0.5 1 1.5 2M | | | |

|                                     | KEY F               | PLAN                                                                                                                                                                                                                                                                                                                                                                                                 |
|-------------------------------------|---------------------|------------------------------------------------------------------------------------------------------------------------------------------------------------------------------------------------------------------------------------------------------------------------------------------------------------------------------------------------------------------------------------------------------|
| UILDING<br>L /<br>RCIAL             |                     |                                                                                                                                                                                                                                                                                                                                                                                                      |
|                                     | LEGEN               | ND                                                                                                                                                                                                                                                                                                                                                                                                   |
|                                     | FFL                 | FINISHED FLOOR LEVEL                                                                                                                                                                                                                                                                                                                                                                                 |
|                                     | RL +                | PROPOSED SPOT LEVEL                                                                                                                                                                                                                                                                                                                                                                                  |
| 100                                 | EX +<br>1<br>2<br>3 | EXISTING SPOT LEVEL<br>PROPOSED CAFE & RETAIL SPILL OUT AREAS ADJOINING RETAIL /<br>COMMERCIAL, PROVIDING SEATING AND OUTDOOR DINING OPPORTUNITIES<br>PROPOSED OPEN TURF AREA PROVIDING RECREATION AND SEATING<br>OPPORTUNITIES ALONG THE FORESHORE<br>PROPOSED NATIVE CANOPY TREES TO PROVIDE AMENITY, SHADE, AND<br>HABITAT FOR LOCAL FAUNA. TREES TO BE UNDERPLANTED WITH<br>NATIVE GROUNDCOVERS. |
|                                     | <b>4</b><br>5       | PROPOSED 4M WIDE SHARED FORESHORE PROMENADE PATHWAY<br>EXISTING CASUARINA TREES ALONG EDGE OF ALEXANDRA CANAL TO<br>BE RETAINED AND PROTECTED. TO BE UNDERPLANTED WITH NATIVE<br>GROUNDCOVERS WITHIN 1M PLANTING VERGE TO CANAL EDGE<br>EXISTING SANDSTONE CANAL EMBANKMENT WALL TO BE RETAINED AND                                                                                                  |
|                                     | 7                   | PROPOSED PROVISIONAL CIRCULAR PERGOLA PROVIDING SHADE AMENITY<br>TO CENTRAL SPINE<br>PROPOSED RAISED PLANTERS WITH NATIVE CANOPY TREES PROVIDING<br>SHADE AND AMENITY, AND MIXED UNDERSTOREY PLANTING<br>PROVIDING SEASONAL COLOUR AND VARIED TEXTURES AND FRAGRANCES<br>PROVOKING THE SENSES                                                                                                        |
| FFICE BUILDING                      |                     |                                                                                                                                                                                                                                                                                                                                                                                                      |
| RETAIL /<br>COMMERCIAL<br>FFL 3.100 |                     |                                                                                                                                                                                                                                                                                                                                                                                                      |