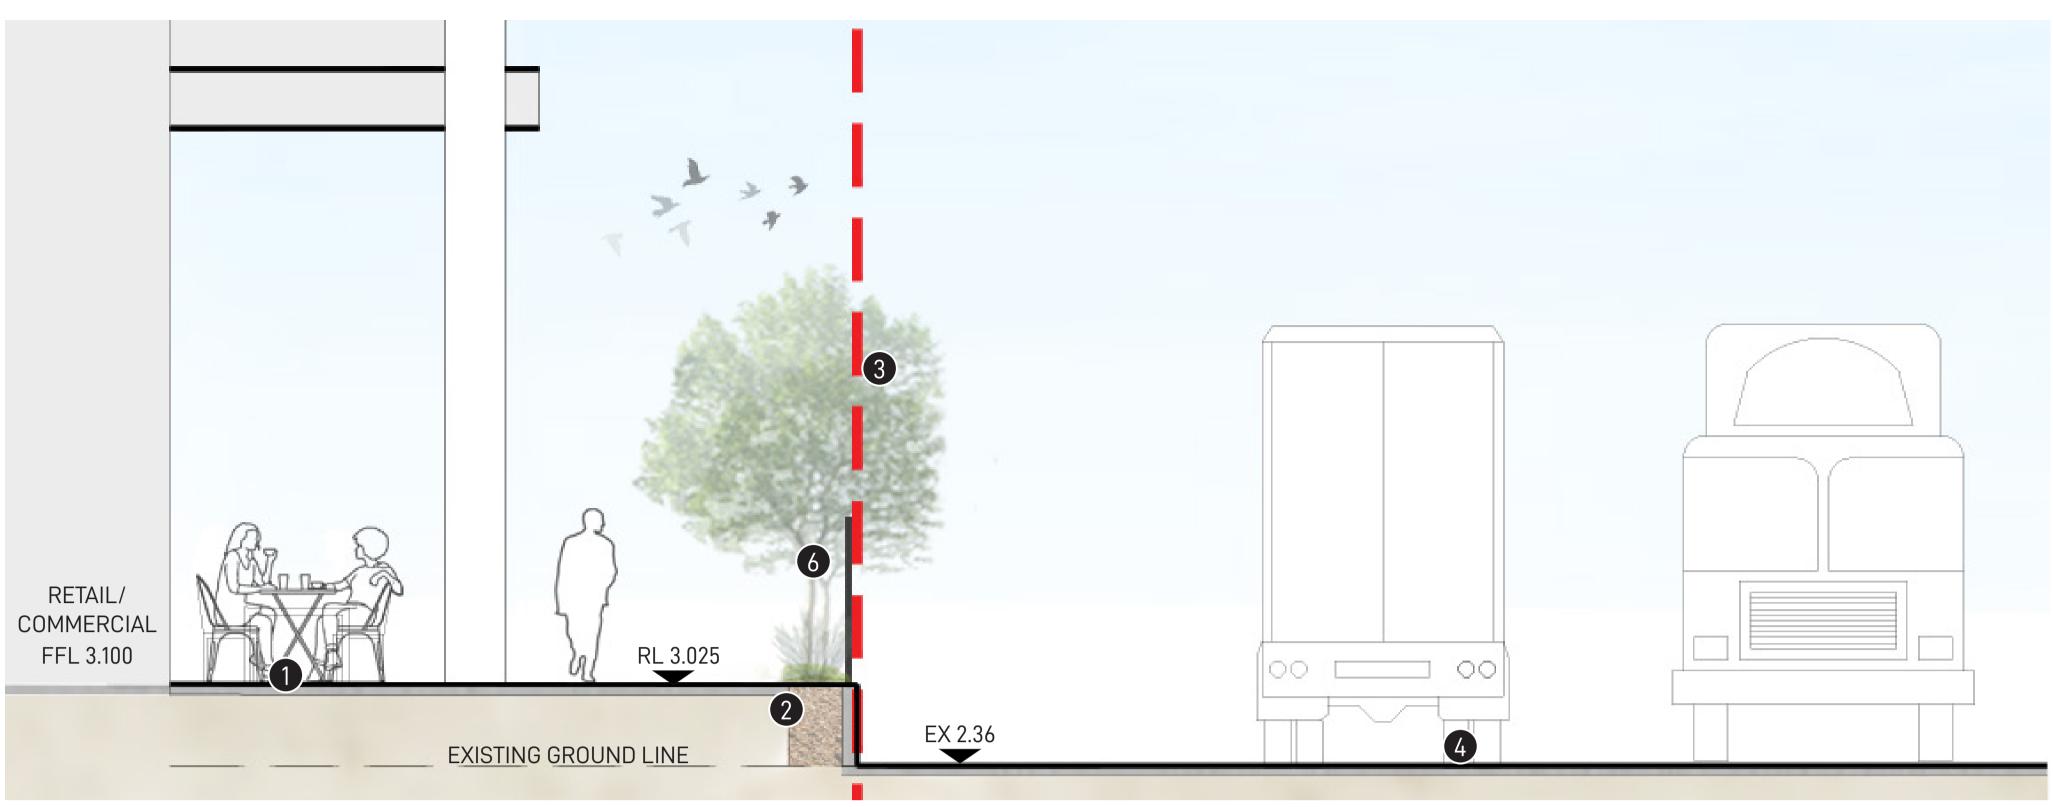

SCALE 1:50 @ A1 0 0.5 1 1.5 2M | | | |

|                                     | KEY F               | PLAN                                                                                                                                                                                                                                                                                                                                                                                                 |
|-------------------------------------|---------------------|------------------------------------------------------------------------------------------------------------------------------------------------------------------------------------------------------------------------------------------------------------------------------------------------------------------------------------------------------------------------------------------------------|
| UILDING<br>L /<br>RCIAL             |                     |                                                                                                                                                                                                                                                                                                                                                                                                      |
|                                     | LEGEN               | ND                                                                                                                                                                                                                                                                                                                                                                                                   |
|                                     | FFL                 | FINISHED FLOOR LEVEL                                                                                                                                                                                                                                                                                                                                                                                 |
|                                     | RL +                | PROPOSED SPOT LEVEL                                                                                                                                                                                                                                                                                                                                                                                  |
| 100                                 | EX +<br>1<br>2<br>3 | EXISTING SPOT LEVEL<br>PROPOSED CAFE & RETAIL SPILL OUT AREAS ADJOINING RETAIL /<br>COMMERCIAL, PROVIDING SEATING AND OUTDOOR DINING OPPORTUNITIES<br>PROPOSED OPEN TURF AREA PROVIDING RECREATION AND SEATING<br>OPPORTUNITIES ALONG THE FORESHORE<br>PROPOSED NATIVE CANOPY TREES TO PROVIDE AMENITY, SHADE, AND<br>HABITAT FOR LOCAL FAUNA. TREES TO BE UNDERPLANTED WITH<br>NATIVE GROUNDCOVERS. |
|                                     | <b>4</b><br>5       | PROPOSED 4M WIDE SHARED FORESHORE PROMENADE PATHWAY<br>EXISTING CASUARINA TREES ALONG EDGE OF ALEXANDRA CANAL TO<br>BE RETAINED AND PROTECTED. TO BE UNDERPLANTED WITH NATIVE<br>GROUNDCOVERS WITHIN 1M PLANTING VERGE TO CANAL EDGE<br>EXISTING SANDSTONE CANAL EMBANKMENT WALL TO BE RETAINED AND                                                                                                  |
|                                     | 7                   | PROPOSED PROVISIONAL CIRCULAR PERGOLA PROVIDING SHADE AMENITY<br>TO CENTRAL SPINE<br>PROPOSED RAISED PLANTERS WITH NATIVE CANOPY TREES PROVIDING<br>SHADE AND AMENITY, AND MIXED UNDERSTOREY PLANTING<br>PROVIDING SEASONAL COLOUR AND VARIED TEXTURES AND FRAGRANCES<br>PROVOKING THE SENSES                                                                                                        |
| FFICE BUILDING                      |                     |                                                                                                                                                                                                                                                                                                                                                                                                      |
| RETAIL /<br>COMMERCIAL<br>FFL 3.100 |                     |                                                                                                                                                                                                                                                                                                                                                                                                      |

FFL 3.10