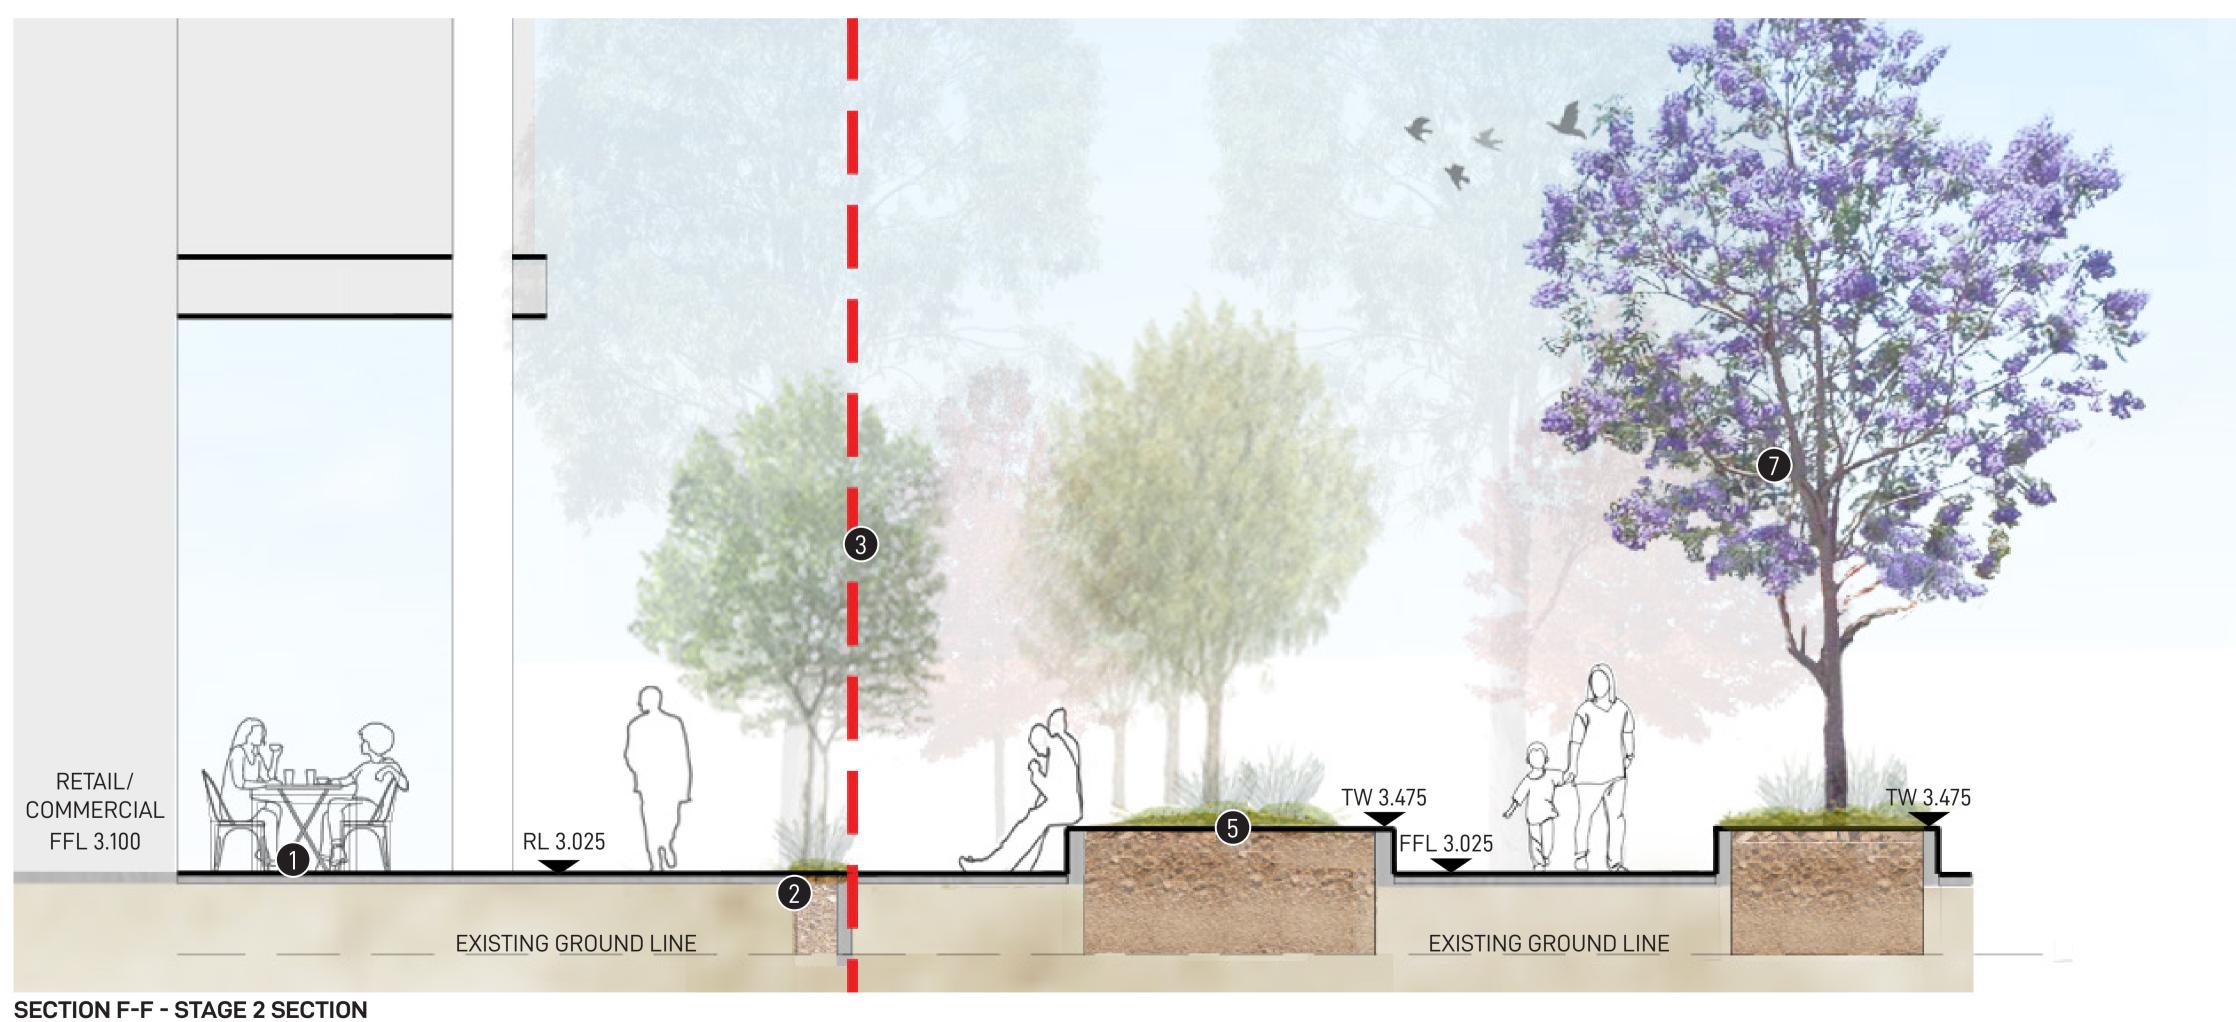

#### LEGEND

- FFL FINISHED FLOOR LEVEL
- RL + PROPOSED SPOT LEVEL
- EX + EXISTING SPOT LEVEL

PROPOSED CAFE & RETAIL SPILL OUT AREAS ADJOINING RETAIL / COMMERCIAL, PROVIDING SEATING AND OUTDOOR DINING 1 **OPPORTUNITIES** 

PROPOSED GARDEN AT GRADE WITH MIX OF HEDGING SHRUBS AND GROUNDCOVERS TO SCREEN NEIGHBOURING PROPERTY 2

PROPOSED STAND OF NATIVE CANOPY TREES TO PROVIDE AMENITY, PRIVACY SCREENING AND HABITAT.

NEIGHBOURING PROPERTY TO RETAIN COMMERCIAL AND LIGHT INDUSTRIAL USE UNTIL COMMENCEMENT OF STAGE 2 CONSTRUCTION

PROPOSED RAISED PLANTERS WITH NATIVE TREE PLANTING PROVIDING SHADE, ECOLOGICAL AMENITY, VARYING COLOURS AND TEXTURES, AND WITH SEATING WALLS PROVIDING INFORMAL SEATING OPPORTUNITIES

7

5

PROPOSED 1.8M BARRIER FENCE ALONG EDGE OF STAGE 1 6 DEVELOPMENT. FENCING TO BE REMOVED AND PAVING BELOW MADE GOOD WHEN STAGE 2 IS CONSTRUCTED.

PROPOSED FEATURE JACARANDA MIMOSIFOLIA TREES PROVIDING VIBRANT COLOURFUL FOCAL POINT WITHIN THE CENTRAL PEDESTRIAN SPINE, AND ACTING AS A GATHERING POINT AND WAYFINDING TOOL

## STAGE 1 TO STAGE 2 LANDSCAPE SECTIONS