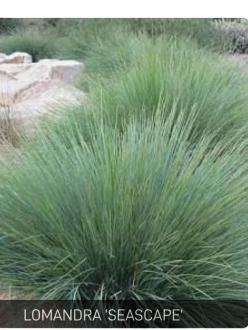

#### **BUFFER PLANTING - FULL SUN**

CALLISTEMON 'ICY BURST'

DORYANTHES EXCELSA

WESTRINGIA 'NARINGA'

LOMANDRA 'SEASCAPE'