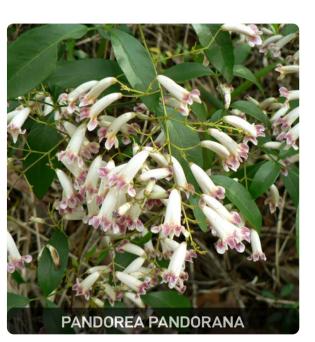

L OPEN SPACE AREA<br>(FOR ROOFTOP) | 894.4M <sup>2</sup>                   |  |
|-----|-------------------------------------------------|---------------------------------------|--|
| ( ) | ON SLAB TURF AREAS, 0.45M SOIL DEPTH            | 146.3M <sup>2</sup> (16.3% OF ROOFTOF |  |
| ( ) | ON SLAB PLANTERS, 0.5M SOIL DEPTH               | 270.5M <sup>2</sup> (30% OF ROOFTOP   |  |

FOP COMMUNAL SPACE)

P COMMUNAL SPACE)

LANDSCAPE AREAS CALCULATION



1-3 RICKETTY STREET, MASCOT

#### TREES







SHRUBS



**GRASSES AND GROUNDCOVERS** 







CALLISTEMON 'SCARLET FLAME'













©GROUND INK PTY LTD | ABN 55 163 025 456 REGISTERED LANDSCAPE ARCHITECT: ROB LOUGHMAN # 7813 SUITE 201, 75 ARCHER STREET CHATSWOOD, NSW 2067 PH. (02) 9411 3279 | WWW.GROUNDINK.COM.AU













































1-3 RICKETTY STREET, MASCOT