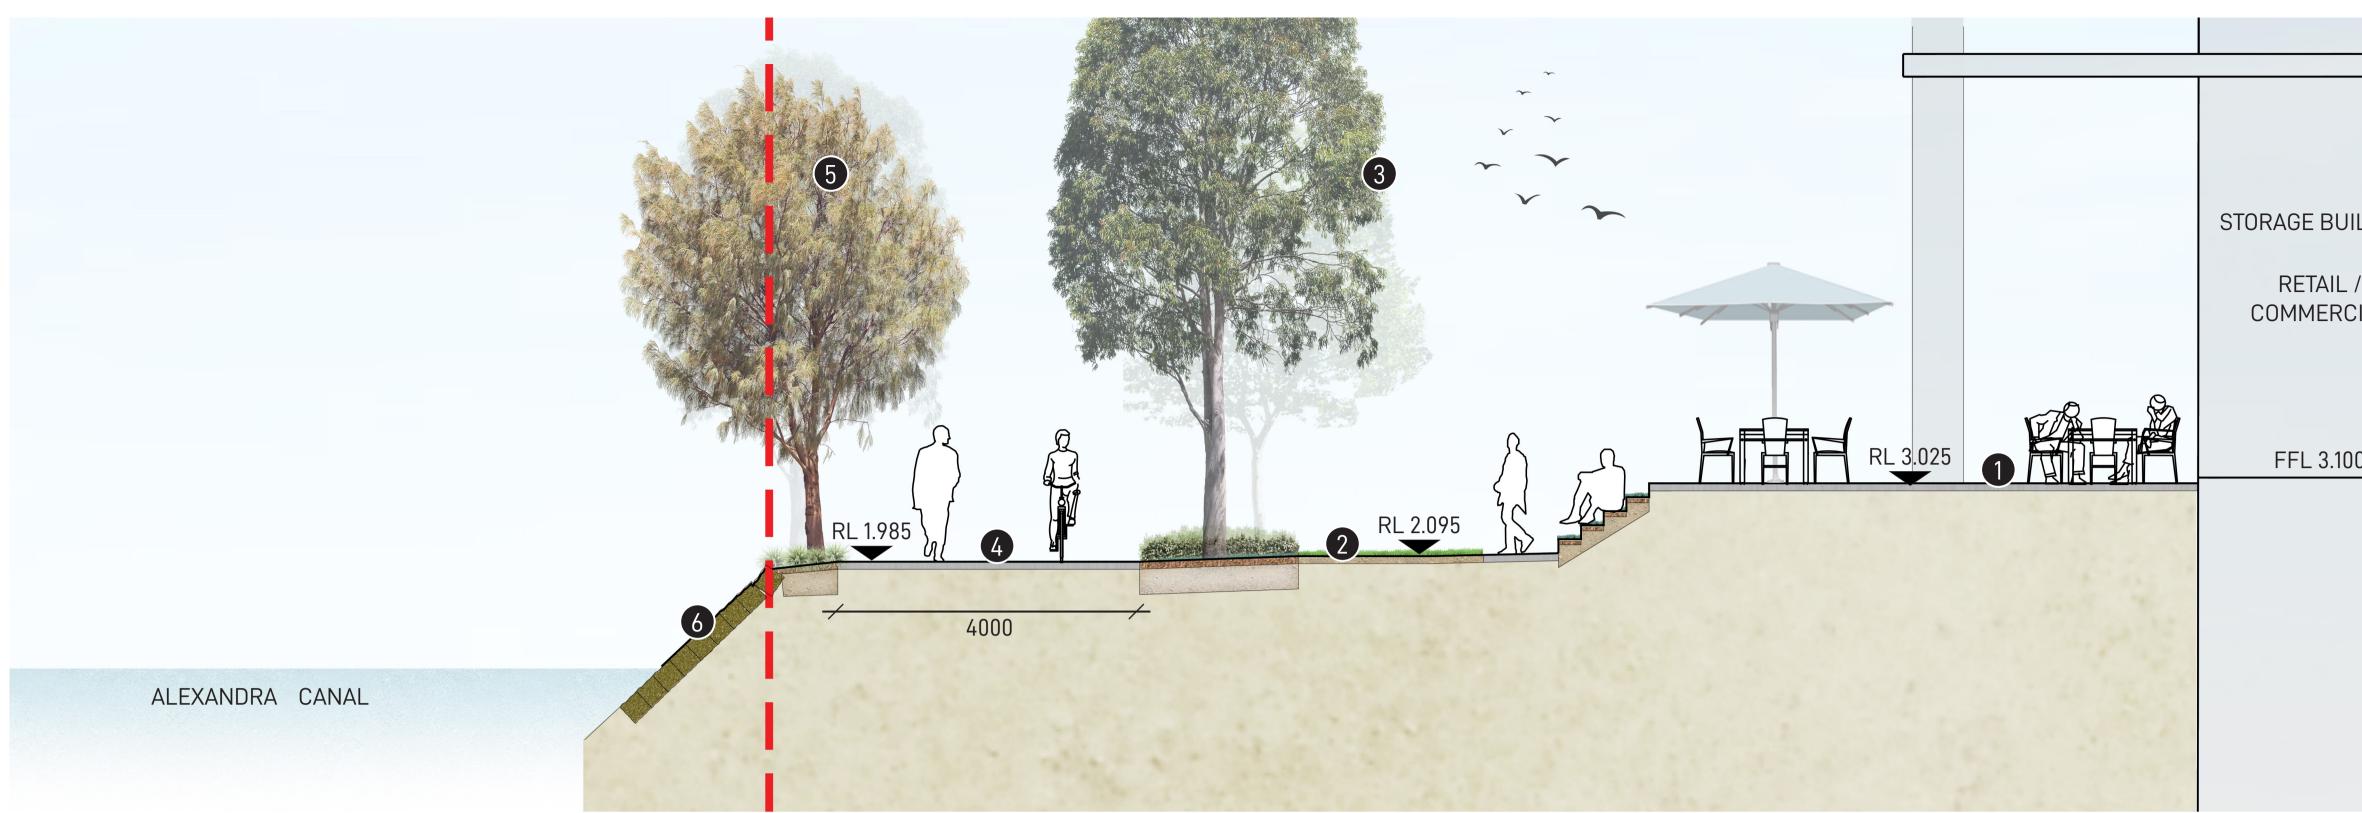

SCALE 1:50 @ A1 0 0.5 1 1.5 2M | | | |

|                                     | KEY F               | PLAN                                                                                                                                                                                                                                                                                                                                                                                                 |
|-------------------------------------|---------------------|------------------------------------------------------------------------------------------------------------------------------------------------------------------------------------------------------------------------------------------------------------------------------------------------------------------------------------------------------------------------------------------------------|
| UILDING<br>L /<br>RCIAL             |                     |                                                                                                                                                                                                                                                                                                                                                                                                      |
|                                     | LEGEN               | ND                                                                                                                                                                                                                                                                                                                                                                                                   |
|                                     | FFL                 | FINISHED FLOOR LEVEL                                                                                                                                                                                                                                                                                                                                                                                 |
|                                     | RL +                | PROPOSED SPOT LEVEL                                                                                                                                                                                                                                                                                                                                                                                  |
| 100                                 | EX +<br>1<br>2<br>3 | EXISTING SPOT LEVEL<br>PROPOSED CAFE & RETAIL SPILL OUT AREAS ADJOINING RETAIL /<br>COMMERCIAL, PROVIDING SEATING AND OUTDOOR DINING OPPORTUNITIES<br>PROPOSED OPEN TURF AREA PROVIDING RECREATION AND SEATING<br>OPPORTUNITIES ALONG THE FORESHORE<br>PROPOSED NATIVE CANOPY TREES TO PROVIDE AMENITY, SHADE, AND<br>HABITAT FOR LOCAL FAUNA. TREES TO BE UNDERPLANTED WITH<br>NATIVE GROUNDCOVERS. |
|                                     | <b>4</b><br>5       | PROPOSED 4M WIDE SHARED FORESHORE PROMENADE PATHWAY<br>EXISTING CASUARINA TREES ALONG EDGE OF ALEXANDRA CANAL TO<br>BE RETAINED AND PROTECTED. TO BE UNDERPLANTED WITH NATIVE<br>GROUNDCOVERS WITHIN 1M PLANTING VERGE TO CANAL EDGE<br>EXISTING SANDSTONE CANAL EMBANKMENT WALL TO BE RETAINED AND                                                                                                  |
|                                     | 7                   | PROPOSED PROVISIONAL CIRCULAR PERGOLA PROVIDING SHADE AMENITY<br>TO CENTRAL SPINE<br>PROPOSED RAISED PLANTERS WITH NATIVE CANOPY TREES PROVIDING<br>SHADE AND AMENITY, AND MIXED UNDERSTOREY PLANTING<br>PROVIDING SEASONAL COLOUR AND VARIED TEXTURES AND FRAGRANCES<br>PROVOKING THE SENSES                                                                                                        |
| FFICE BUILDING                      |                     |                                                                                                                                                                                                                                                                                                                                                                                                      |
| RETAIL /<br>COMMERCIAL<br>FFL 3.100 |                     |                                                                                                                                                                                                                                                                                                                                                                                                      |