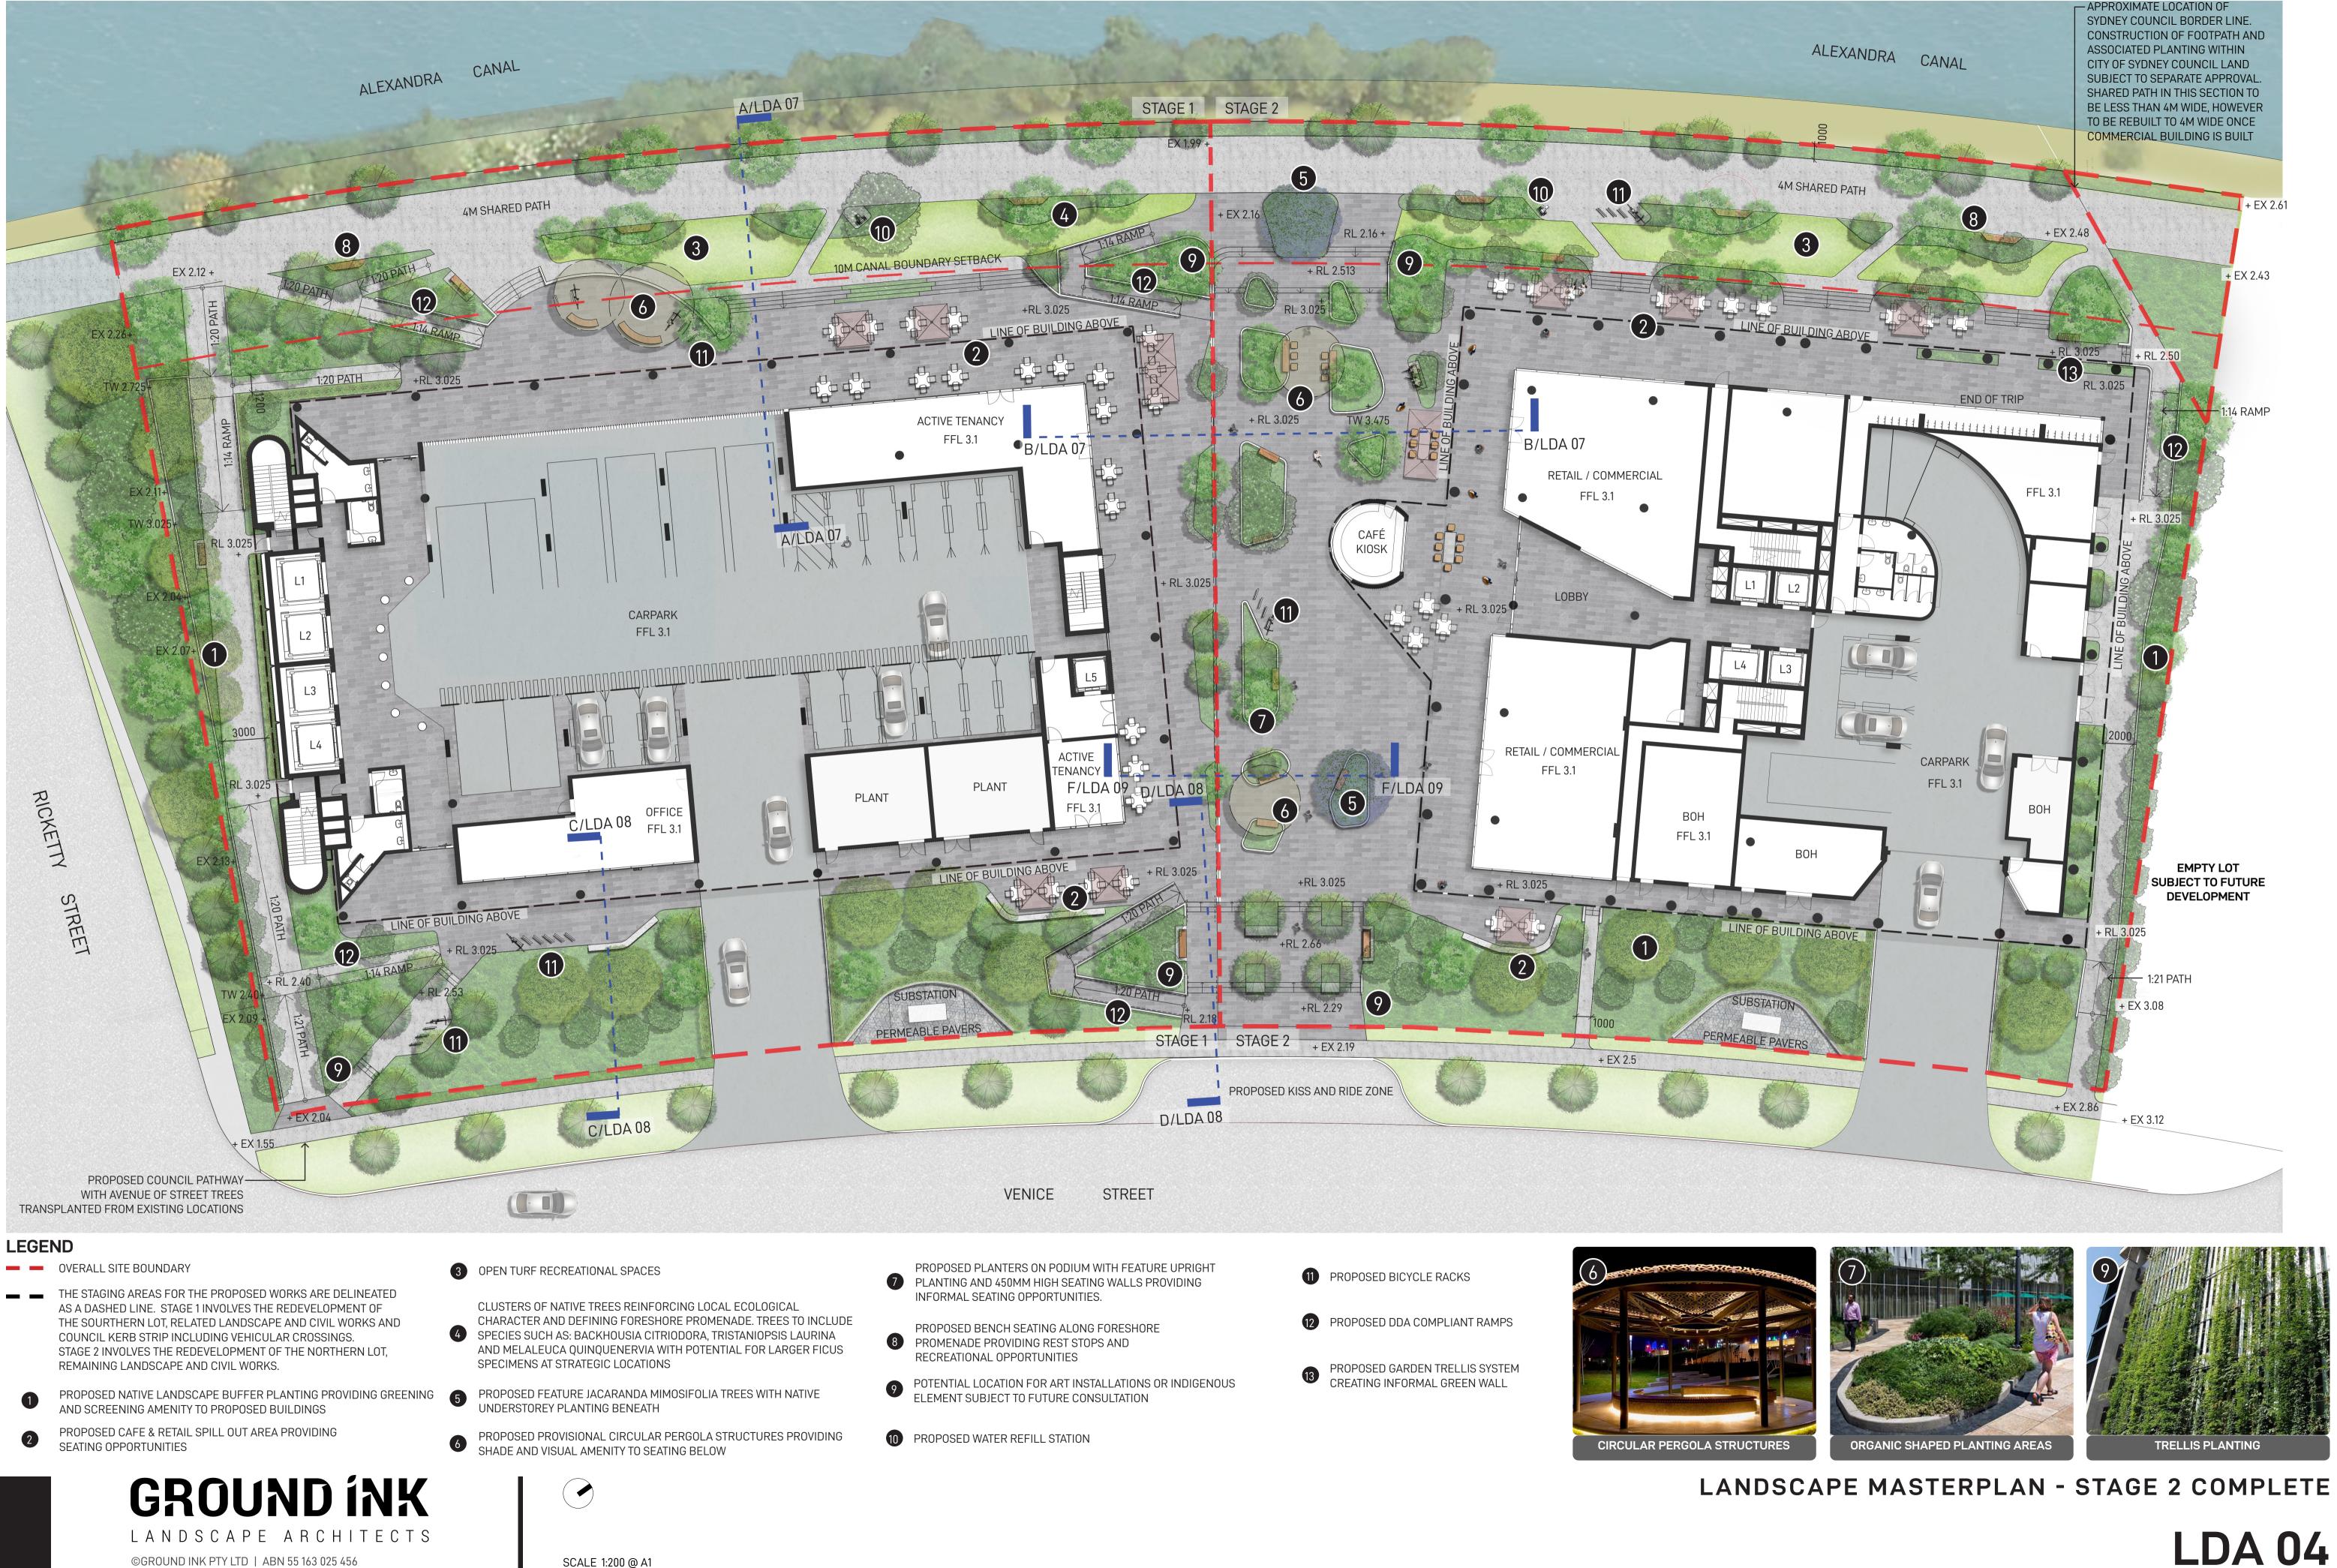

## STAGE 1 TO STAGE 2 LANDSCAPE SECTIONS

#### LEGEND

3-JUL-2023

1-3 RICKETTY STREET, MASCOT

| OVERALL SITE AREA                                                           | 8947M <sup>2</sup>                                       |
|-----------------------------------------------------------------------------|----------------------------------------------------------|
| TOTAL COMMUNAL OPEN SPACE AREA<br>(ALL AREAS BESIDES BUILDINGS & DRIVEWAYS) | 4507M <sup>2</sup> (50.37% OF TOTAL SITE)                |
| STAGE 1 SITE AREA                                                           | 4621M <sup>2</sup>                                       |
| STAGE 1 DEEP SOIL (CAPABLE OF GROWING PLANTS,<br>GRASSES AND TREES)         | STAGE 1: 775M <sup>2</sup> (16.77% OF STAGE 1 SITE AREA) |
| STAGE 2 SITE AREA                                                           | 4326M <sup>2</sup>                                       |
| STAGE 2 DEEP SOIL (CAPABLE OF GROWING PLANTS,<br>GRASSES AND TREES)         | STAGE 2: 982M <sup>2</sup> (22.70% OF STAGE 2 SITE AREA) |
| TOTAL TALLY OF DEEP SOIL WITHIN OVERALL SITE AREA                           | 1757M <sup>2</sup> (19.64% OF TOTAL SITE)                |