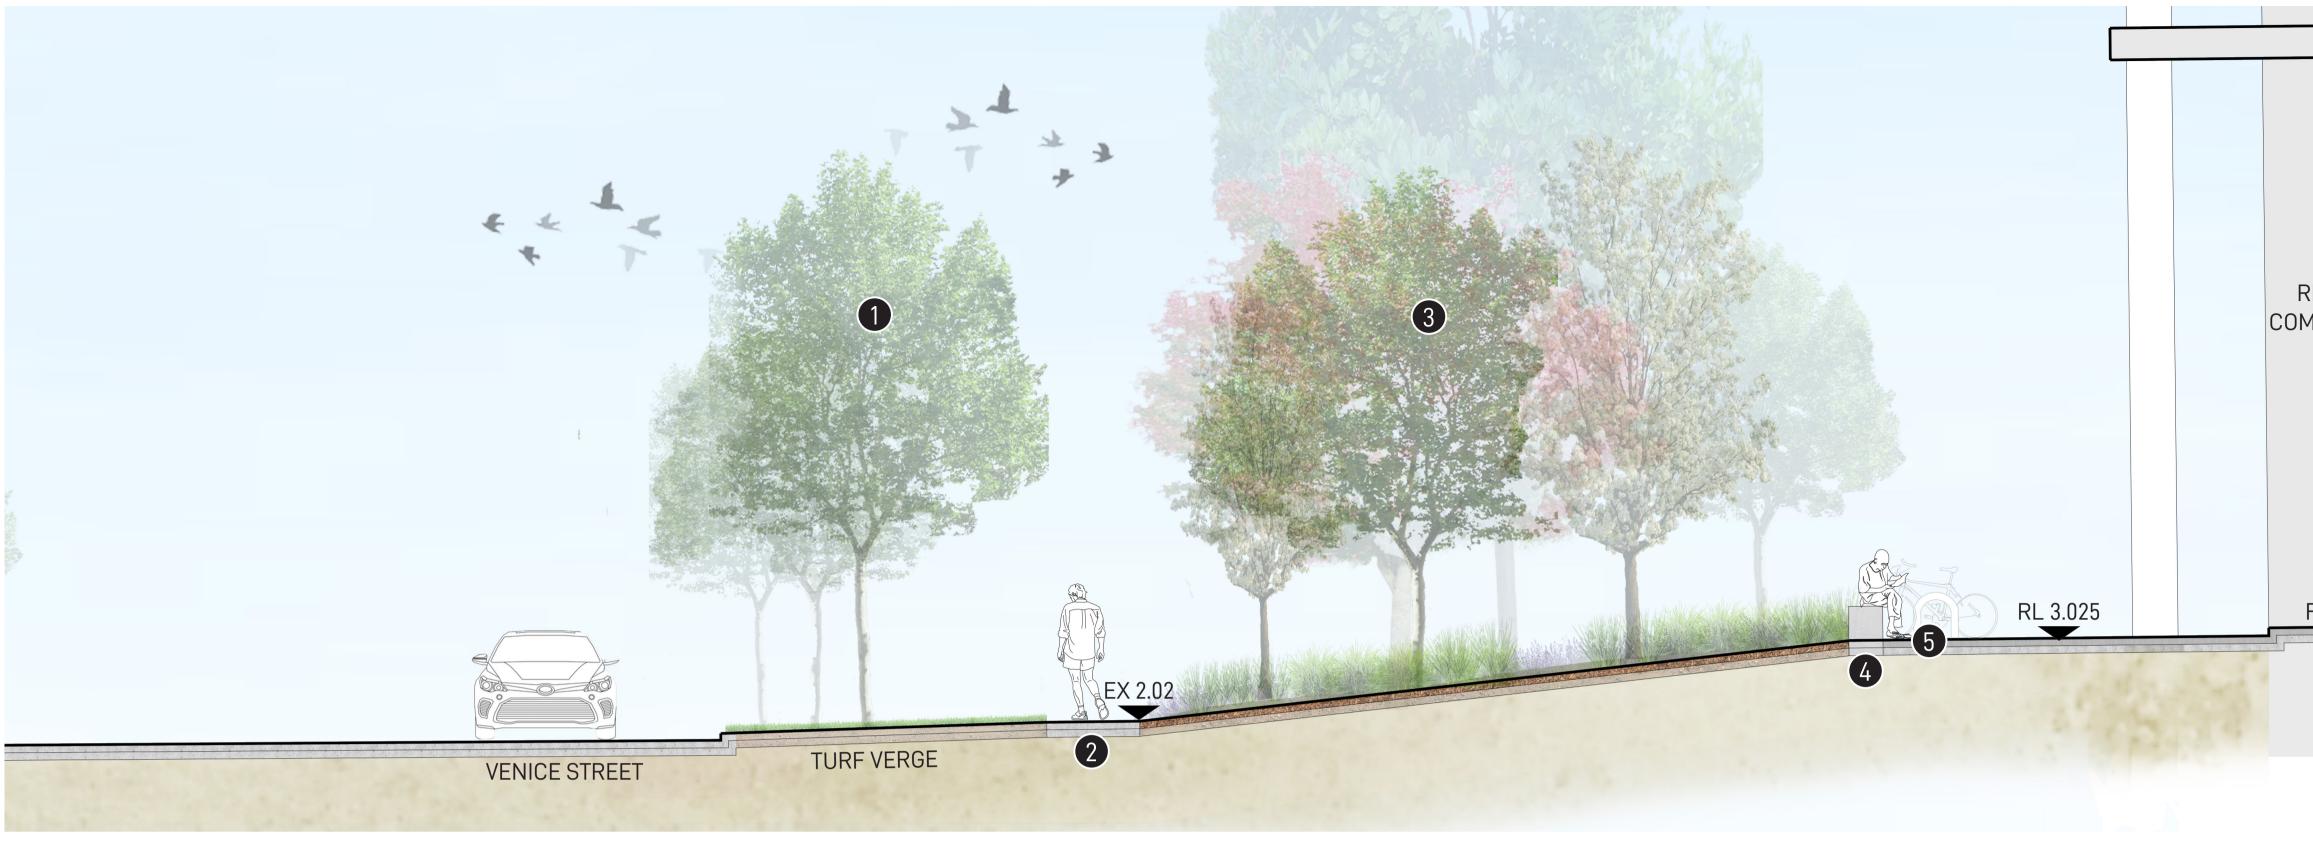

#### SECTION A-A - FORESHORE PROMENADE 1:50/A1

SCALE 1:50 @ A1 0 0.5 1 1.5 2M | | | |

|                                     | KEY F               | PLAN                                                                                                                                                                                                                                                                                                                                                                                                 |
|-------------------------------------|---------------------|------------------------------------------------------------------------------------------------------------------------------------------------------------------------------------------------------------------------------------------------------------------------------------------------------------------------------------------------------------------------------------------------------|
| UILDING<br>L /<br>RCIAL             |                     |                                                                                                                                                                                                                                                                                                                                                                                                      |
|                                     | LEGEN               | ND                                                                                                                                                                                                                                                                                                                                                                                                   |
|                                     | FFL                 | FINISHED FLOOR LEVEL                                                                                                                                                                                                                                                                                                                                                                                 |
|                                     | RL +                | PROPOSED SPOT LEVEL                                                                                                                                                                                                                                                                                                                                                                                  |
| 100                                 | EX +<br>1<br>2<br>3 | EXISTING SPOT LEVEL<br>PROPOSED CAFE & RETAIL SPILL OUT AREAS ADJOINING RETAIL /<br>COMMERCIAL, PROVIDING SEATING AND OUTDOOR DINING OPPORTUNITIES<br>PROPOSED OPEN TURF AREA PROVIDING RECREATION AND SEATING<br>OPPORTUNITIES ALONG THE FORESHORE<br>PROPOSED NATIVE CANOPY TREES TO PROVIDE AMENITY, SHADE, AND<br>HABITAT FOR LOCAL FAUNA. TREES TO BE UNDERPLANTED WITH<br>NATIVE GROUNDCOVERS. |
|                                     | <b>4</b><br>5       | PROPOSED 4M WIDE SHARED FORESHORE PROMENADE PATHWAY<br>EXISTING CASUARINA TREES ALONG EDGE OF ALEXANDRA CANAL TO<br>BE RETAINED AND PROTECTED. TO BE UNDERPLANTED WITH NATIVE<br>GROUNDCOVERS WITHIN 1M PLANTING VERGE TO CANAL EDGE<br>EXISTING SANDSTONE CANAL EMBANKMENT WALL TO BE RETAINED AND                                                                                                  |
|                                     | 7                   | PROPOSED PROVISIONAL CIRCULAR PERGOLA PROVIDING SHADE AMENITY<br>TO CENTRAL SPINE<br>PROPOSED RAISED PLANTERS WITH NATIVE CANOPY TREES PROVIDING<br>SHADE AND AMENITY, AND MIXED UNDERSTOREY PLANTING<br>PROVIDING SEASONAL COLOUR AND VARIED TEXTURES AND FRAGRANCES<br>PROVOKING THE SENSES                                                                                                        |
| FFICE BUILDING                      |                     |                                                                                                                                                                                                                                                                                                                                                                                                      |
| RETAIL /<br>COMMERCIAL<br>FFL 3.100 |                     |                                                                                                                                                                                                                                                                                                                                                                                                      |