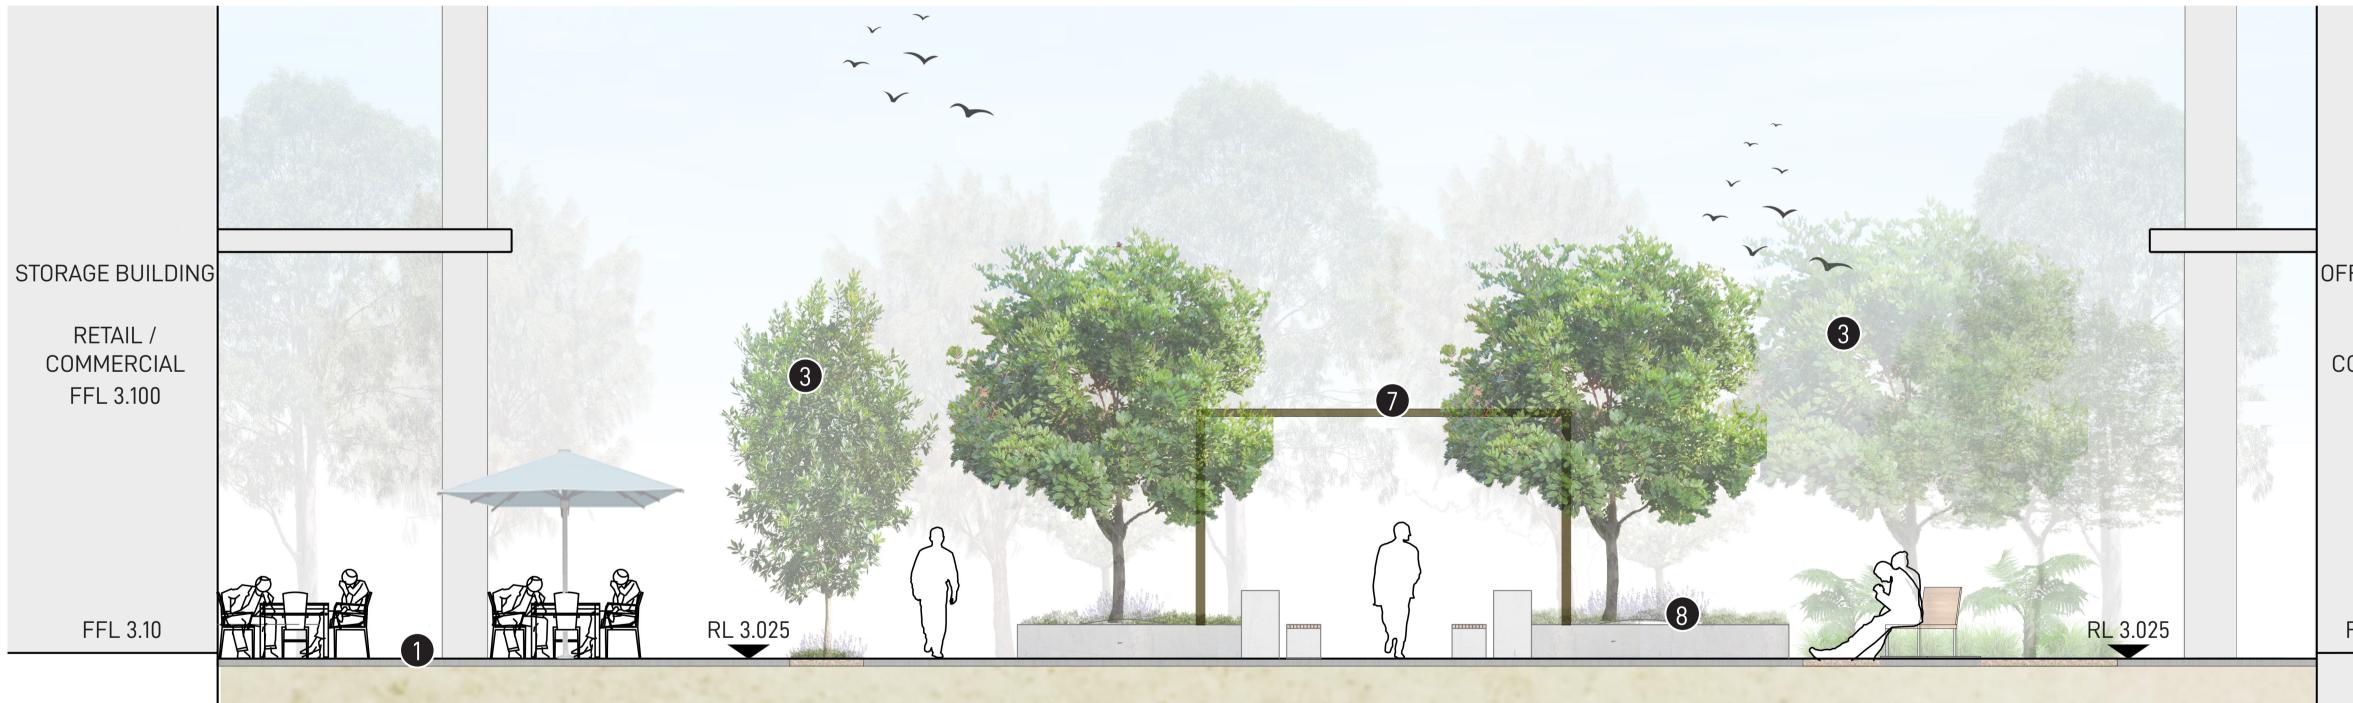

#### SECTION B-B - CENTRAL SPINE 1:50/A1

©GROUND INK PTY LTD | ABN 55 163 025 456 REGISTERED LANDSCAPE ARCHITECT: ROB LOUGHMAN # 7813 SUITE 201, 75 ARCHER STREET CHATSWOOD, NSW 2067 PH. (02) 9411 3279 | WWW.GROUNDINK.COM.AU

SCALE 1:50 @ A1 0 0.5 1 1.5 2M | | | |

|                                     | KEY F               | PLAN                                                                                                                                                                                                                                                                                                                                                                                                 |
|-------------------------------------|---------------------|------------------------------------------------------------------------------------------------------------------------------------------------------------------------------------------------------------------------------------------------------------------------------------------------------------------------------------------------------------------------------------------------------|
| UILDING<br>L /<br>RCIAL             |                     |                                                                                                                                                                                                                                                                                                                                                                                                      |
|                                     | LEGEN               | ND                                                                                                                                                                                                                                                                                                                                                                                                   |
|                                     | FFL                 | FINISHED FLOOR LEVEL                                                                                                                                                                                                                                                                                                                                                                                 |
|                                     | RL +                | PROPOSED SPOT LEVEL                                                                                                                                                                                                                                                                                                                                                                                  |
| 100                                 | EX +<br>1<br>2<br>3 | EXISTING SPOT LEVEL<br>PROPOSED CAFE & RETAIL SPILL OUT AREAS ADJOINING RETAIL /<br>COMMERCIAL, PROVIDING SEATING AND OUTDOOR DINING OPPORTUNITIES<br>PROPOSED OPEN TURF AREA PROVIDING RECREATION AND SEATING<br>OPPORTUNITIES ALONG THE FORESHORE<br>PROPOSED NATIVE CANOPY TREES TO PROVIDE AMENITY, SHADE, AND<br>HABITAT FOR LOCAL FAUNA. TREES TO BE UNDERPLANTED WITH<br>NATIVE GROUNDCOVERS. |
|                                     | <b>4</b><br>5       | PROPOSED 4M WIDE SHARED FORESHORE PROMENADE PATHWAY<br>EXISTING CASUARINA TREES ALONG EDGE OF ALEXANDRA CANAL TO<br>BE RETAINED AND PROTECTED. TO BE UNDERPLANTED WITH NATIVE<br>GROUNDCOVERS WITHIN 1M PLANTING VERGE TO CANAL EDGE<br>EXISTING SANDSTONE CANAL EMBANKMENT WALL TO BE RETAINED AND                                                                                                  |
|                                     | 7                   | PROPOSED PROVISIONAL CIRCULAR PERGOLA PROVIDING SHADE AMENITY<br>TO CENTRAL SPINE<br>PROPOSED RAISED PLANTERS WITH NATIVE CANOPY TREES PROVIDING<br>SHADE AND AMENITY, AND MIXED UNDERSTOREY PLANTING<br>PROVIDING SEASONAL COLOUR AND VARIED TEXTURES AND FRAGRANCES<br>PROVOKING THE SENSES                                                                                                        |
| FFICE BUILDING                      |                     |                                                                                                                                                                                                                                                                                                                                                                                                      |
| RETAIL /<br>COMMERCIAL<br>FFL 3.100 |                     |                                                                                                                                                                                                                                                                                                                                                                                                      |