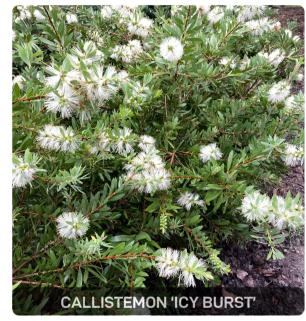

#### **BUFFER PLANTING - FULL SUN**

CALLISTEMON 'ICY BURST'

DORYANTHES EXCELSA

WESTRINGIA 'NARINGA'

LOMANDRA 'SEASCAPE'

#### **CENTRAL CIVIC AREA PLANTING**

CALLISTEMON 'ICY BURST'

WESTRINGIA 'NARINGA'

**GROUND ÍNK** 

LANDSCAPE ARCHITECTS

©GROUND INK PTY LTD | ABN 55 163 025 456 REGISTERED LANDSCAPE ARCHITECT: ROB LOUGHMAN # 7813 SUITE 201, 75 ARCHER STREET CHATSWOOD, NSW 2067 PH. (02) 9411 3279 | WWW.GROUNDINK.COM.AU