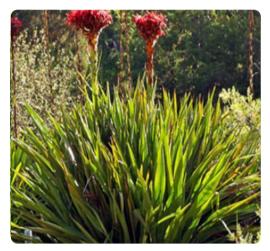

#### **BUFFER PLANTING - FULL SUN**

CALLISTEMON 'ICY BURST'

DORYANTHES EXCELSA

WESTRINGIA 'NARINGA'

LOMANDRA 'SEASCAPE'