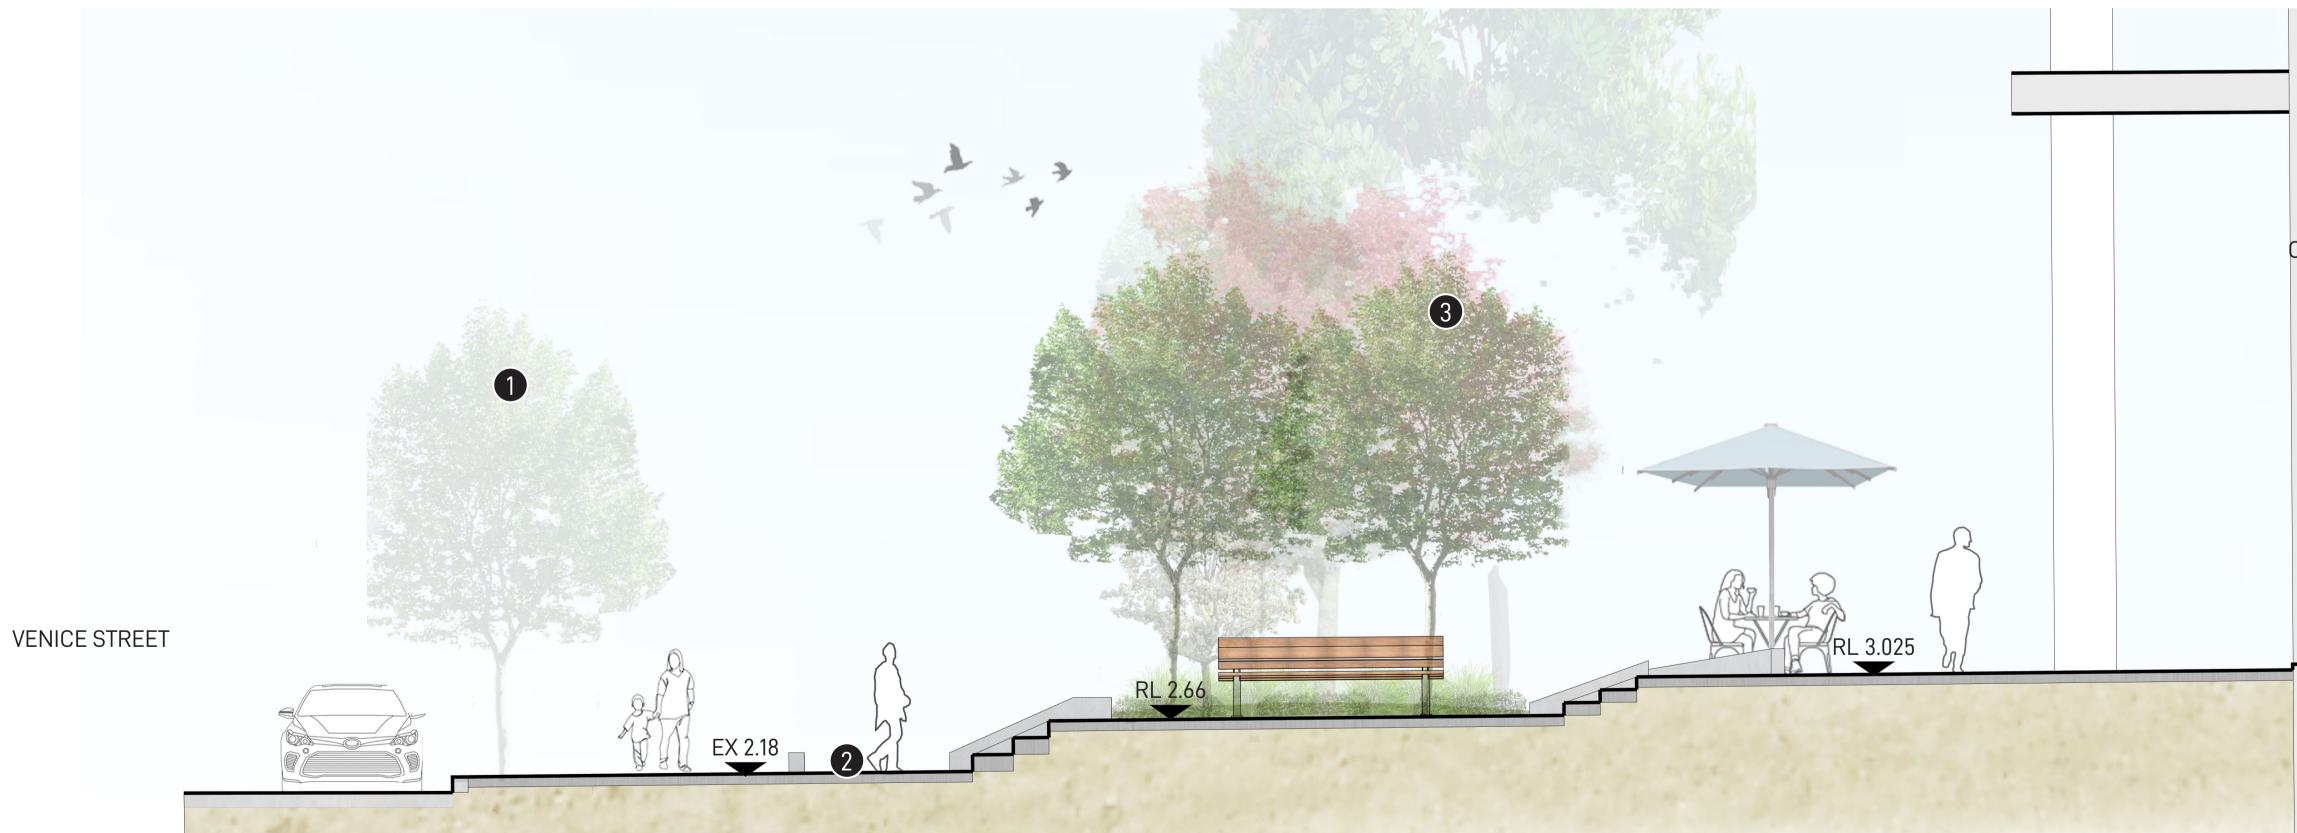

# ALEXANDRA CANAL / CENTRAL PROMENADE LANDSCAPE SECTIONS

SECTION C-C - VENICE ST SECTION 1 1:50/A1

SECTION D-D - VENICE ST SECTION 2 1:50/A1

©GROUND INK PTY LTD | ABN 55 163 025 456 REGISTERED LANDSCAPE ARCHITECT: ROB LOUGHMAN # 7813 SUITE 201, 75 ARCHER STREET CHATSWOOD, NSW 2067 PH. (02) 9411 3279 | WWW.GROUNDINK.COM.AU

### COMMERCIAL

RETAIL /

|   | _ | _ | _ |   | _ |
|---|---|---|---|---|---|
| L | E | G | Ε | Ν | D |

| FFL | FINISHED FLOOR LEVEL |
|-----|----------------------|

- RL + PROPOSED SPOT LEVEL
- EX + EXISTING SPOT LEVEL

FFL 3.10

2 PROPOSED PUBLIC PATHWAY - PAVING TREATMENT AND DIMENSIONS TO ADHERE TO BAYSIDE COUNCIL PUBLIC DOMAIN MANUAL

PROPOSED STAND OF NATIVE CANOPY TREES TO PROVIDE AMENITY,
PRIVACY SCREENING AND HABITAT. TREES ON SOUTH BOUNDARY TO BE UNDERPLANTED WITH SHADE TOLERANT GROUNDCOVERS.

4 WALL SEPARATING GARDEN AND SPILLOUT AREA INTENTED TO ALSO BE USED AS INFORMAL SEATING

5 PROPOSED BICYCLE RACKS TO REINFORCE SITE CONNECTION TO BAYSIDE COUNCIL BIKE PATHS

RETAIL/ COMMERCIAL

FFL 3.10