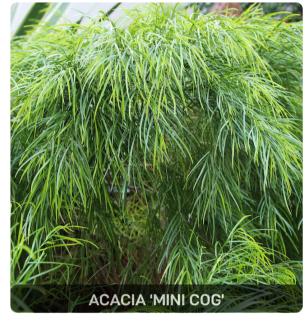

LOMANDRA 'TANIKA'

CALLISTEMON 'SCARLET FLAME'

ACACIA 'MINI COG'

GREVILLEA 'GOLD CLUSTER'

HARDENBERGIA 'MEEMA'

DIANELLA 'CASSA BLUE'

DICHONDRA REPENS

EREMOPHILA 'BLUE HORIZON'

CARPOBROTUS GLAUCESCENS

ACACIA 'MINI COG'

DICHONDRA REPENS

CYATHEA COOPERI

LOMANDRA 'TANIKA'

DIANELLA 'LITTLE JESS'

SYZYGIUM 'PINNACLE'

VIOLA HEDERACEA