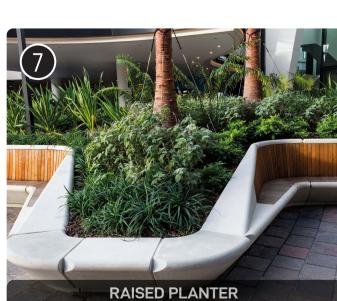

SCALE 1:50 @ A1 0 0.5 1 1.5 2M | | | |

|                                     | KEY F               | PLAN                                                                                                                                                                                                                                                                                                                                                                                                 |
|-------------------------------------|---------------------|------------------------------------------------------------------------------------------------------------------------------------------------------------------------------------------------------------------------------------------------------------------------------------------------------------------------------------------------------------------------------------------------------|
| UILDING<br>L /<br>RCIAL             |                     |                                                                                                                                                                                                                                                                                                                                                                                                      |
|                                     | LEGEN               | ND                                                                                                                                                                                                                                                                                                                                                                                                   |
|                                     | FFL                 | FINISHED FLOOR LEVEL                                                                                                                                                                                                                                                                                                                                                                                 |
|                                     | RL +                | PROPOSED SPOT LEVEL                                                                                                                                                                                                                                                                                                                                                                                  |
| 100                                 | EX +<br>1<br>2<br>3 | EXISTING SPOT LEVEL<br>PROPOSED CAFE & RETAIL SPILL OUT AREAS ADJOINING RETAIL /<br>COMMERCIAL, PROVIDING SEATING AND OUTDOOR DINING OPPORTUNITIES<br>PROPOSED OPEN TURF AREA PROVIDING RECREATION AND SEATING<br>OPPORTUNITIES ALONG THE FORESHORE<br>PROPOSED NATIVE CANOPY TREES TO PROVIDE AMENITY, SHADE, AND<br>HABITAT FOR LOCAL FAUNA. TREES TO BE UNDERPLANTED WITH<br>NATIVE GROUNDCOVERS. |
|                                     | <b>4</b><br>5       | PROPOSED 4M WIDE SHARED FORESHORE PROMENADE PATHWAY<br>EXISTING CASUARINA TREES ALONG EDGE OF ALEXANDRA CANAL TO<br>BE RETAINED AND PROTECTED. TO BE UNDERPLANTED WITH NATIVE<br>GROUNDCOVERS WITHIN 1M PLANTING VERGE TO CANAL EDGE<br>EXISTING SANDSTONE CANAL EMBANKMENT WALL TO BE RETAINED AND                                                                                                  |
|                                     | 7                   | PROPOSED PROVISIONAL CIRCULAR PERGOLA PROVIDING SHADE AMENITY<br>TO CENTRAL SPINE<br>PROPOSED RAISED PLANTERS WITH NATIVE CANOPY TREES PROVIDING<br>SHADE AND AMENITY, AND MIXED UNDERSTOREY PLANTING<br>PROVIDING SEASONAL COLOUR AND VARIED TEXTURES AND FRAGRANCES<br>PROVOKING THE SENSES                                                                                                        |
| FFICE BUILDING                      |                     |                                                                                                                                                                                                                                                                                                                                                                                                      |
| RETAIL /<br>COMMERCIAL<br>FFL 3.100 |                     |                                                                                                                                                                                                                                                                                                                                                                                                      |