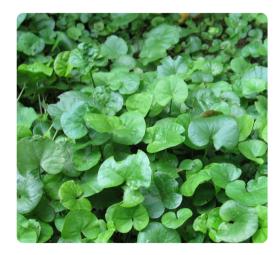

LOMANDRA 'TANIKA'

CALLISTEMON 'SCARLET FLAME'

ACACIA 'MINI COG'

GREVILLEA 'GOLD CLUSTER'

HARDENBERGIA 'MEEMA'

DIANELLA 'CASSA BLUE'

DICHONDRA REPENS

EREMOPHILA 'BLUE HORIZON'

CARPOBROTUS GLAUCESCENS

ACACIA 'MINI COG'

DICHONDRA REPENS

CYATHEA COOPERI

LOMANDRA 'TANIKA'

DIANELLA 'LITTLE JESS'

SYZYGIUM 'PINNACLE'

VIOLA HEDERACEA