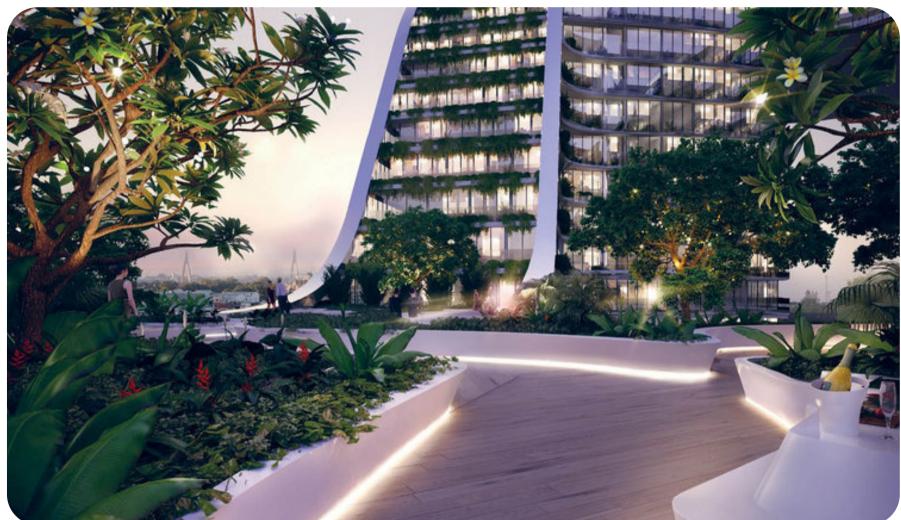

03.07.2023

# **1-3 RICKETTY STREET, MASCOT** LANDSCAPE DEVELOPMENT APPLICATION

### VENICE STREET ENTRANCE



ALEXANDRA CANAL SHARED PATH





©GROUND INK PTY LTD | ABN 55 163 025 456 REGISTERED LANDSCAPE ARCHITECT: ROB LOUGHMAN # 7813 SUITE 201, 75 ARCHER STREET CHATSWOOD, NSW 2067 PH. (02) 9411 3279 | WWW.GROUNDINK.COM.AU CENTRAL SPINE









### ROOFTOP GARDENS

### DESIGN INSPIRATION



1-3 RICKETTY STREET, MASCOT



### LEGEND



GREEN ZONES WITH DDA COMPLIANT LINKAGES FROM VENICE STREET TO THE CANAL



**\\_\_\_/** 

CIVIC AREA WITH A GREEN SPINE OF TALL NATIVE CANOPY TREES, WITH LOW RAISED PLANTING BELOW. PLENTY OF SHADED SEATING IS PROVIDED TO ALLOW FOR PASSIVE RESPITE AND SOCIALISING, GATHERING AND OUTDOOR DINING OPPORTUNITIES

<---> STREETSCAPE FRONTAGE PLANTING WITH NATIVE CANOPY AND UNDESTOREY PLANTING, PROVIDING GREENERY AND SCREENING AMENITY TO PROPOSED BUILDINGS



©GROUND INK PTY LTD | ABN 55 163 025 456 REGISTERED LANDSCAPE ARCHITECT: ROB LOUGHMAN # 7813 SUITE 201, 75 ARCHER STREET CHATSWOOD, NSW 2067 PH. (02) 9411 3279 | WWW.GROUNDINK.COM.AU

SCALE 1:200 @ A1 0 2 4 6 8M 

FORESHORE PROMENADE IS AN OPEN TURF