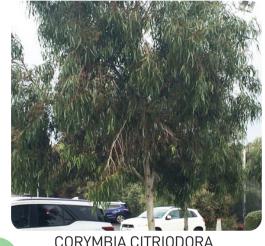

SCALE 1:300 @ A1 4 8 8M 0 

CORYMBIA 'SUMMER BEAUTY'

BACKHOUSIA CITRIODORA

CUPANIOPIS ANACARDIOIDES

STREET TREES

CORYMBIA CITRIODORA OR APPROVED EQUIVELENT AS PER COUNCIL SELECTION