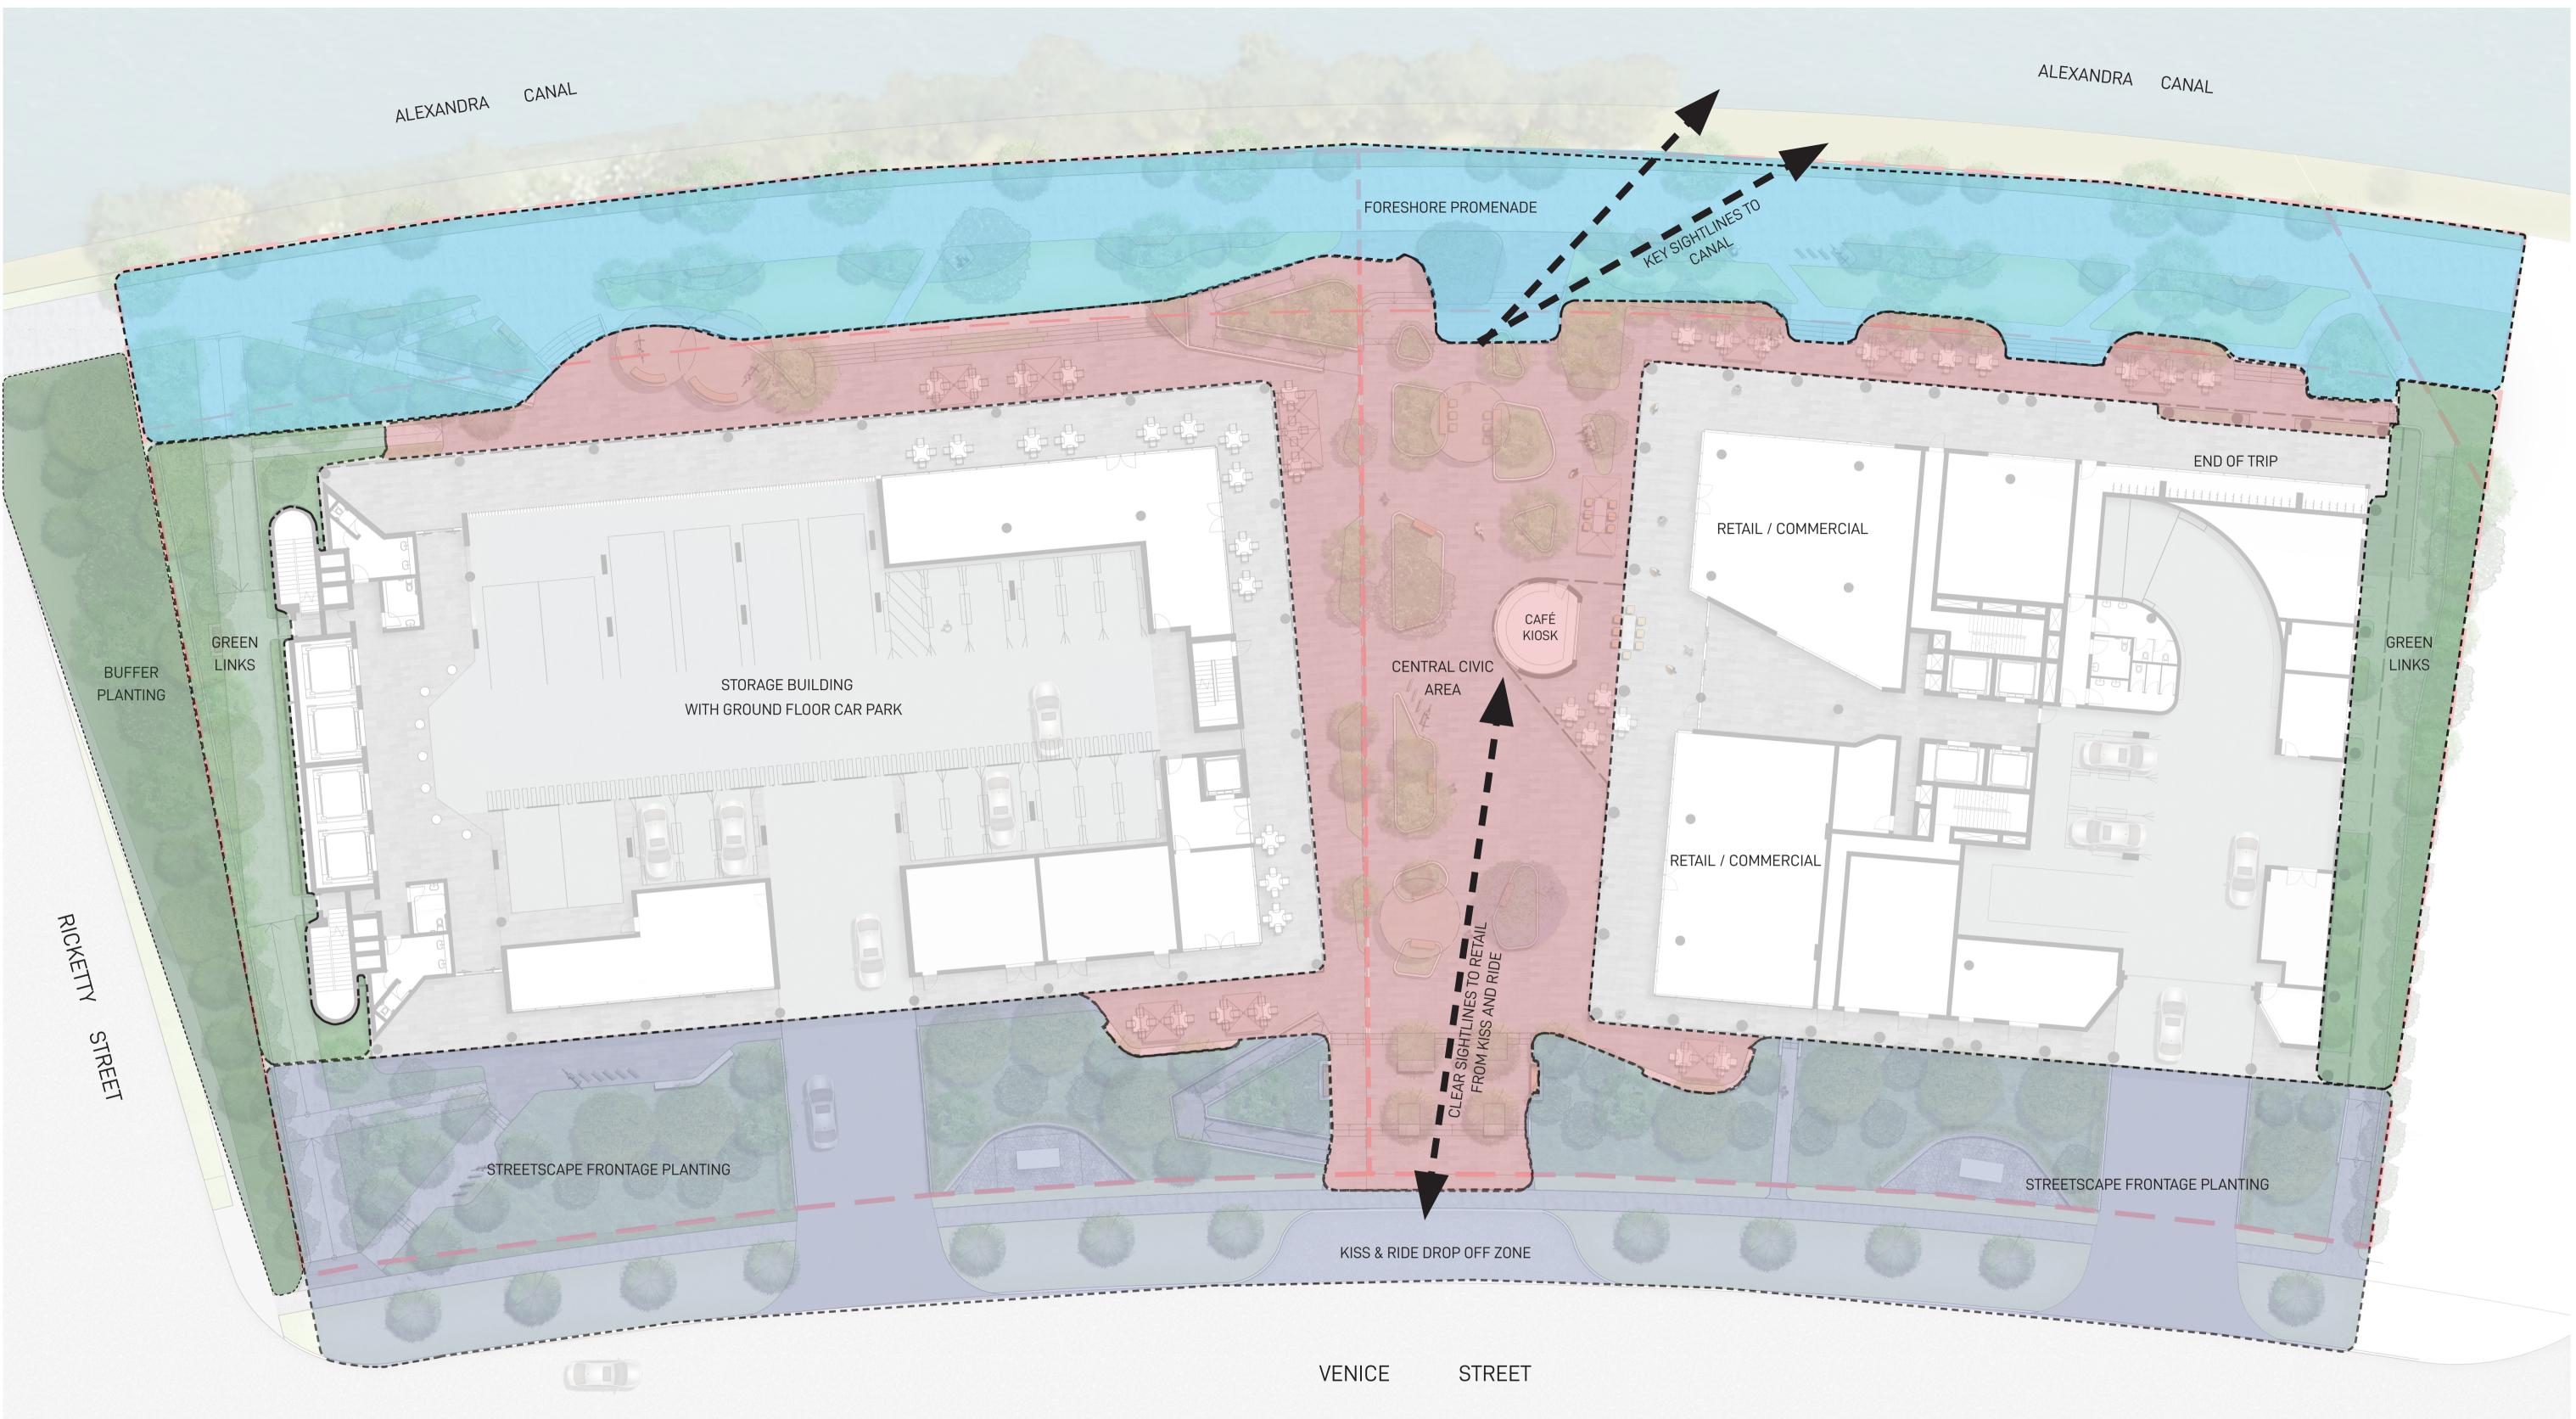

### VENICE STREET ENTRANCE

ALEXANDRA CANAL SHARED PATH

©GROUND INK PTY LTD | ABN 55 163 025 456 REGISTERED LANDSCAPE ARCHITECT: ROB LOUGHMAN # 7813 SUITE 201, 75 ARCHER STREET CHATSWOOD, NSW 2067 PH. (02) 9411 3279 | WWW.GROUNDINK.COM.AU CENTRAL SPINE

### LEGEND

GREEN ZONES WITH DDA COMPLIANT LINKAGES FROM VENICE STREET TO THE CANAL

**\\_\_\_/** 

CIVIC AREA WITH A GREEN SPINE OF TALL NATIVE CANOPY TREES, WITH LOW RAISED PLANTING BELOW. PLENTY OF SHADED SEATING IS PROVIDED TO ALLOW FOR PASSIVE RESPITE AND SOCIALISING, GATHERING AND OUTDOOR DINING OPPORTUNITIES

<---> STREETSCAPE FRONTAGE PLANTING WITH NATIVE CANOPY AND UNDESTOREY PLANTING, PROVIDING GREENERY AND SCREENING AMENITY TO PROPOSED BUILDINGS

©GROUND INK PTY LTD | ABN 55 163 025 456 REGISTERED LANDSCAPE ARCHITECT: ROB LOUGHMAN # 7813 SUITE 201, 75 ARCHER STREET CHATSWOOD, NSW 2067 PH. (02) 9411 3279 | WWW.GROUNDINK.COM.AU

SCALE 1:200 @ A1 0 2 4 6 8M 

FORESHORE PROMENADE IS AN OPEN TURF AREA WITH A 4M WIDE SHARE PATH PROVIDING RECREATION AND SEATING OPPORTUNITIES ALONG THE FORESHORE